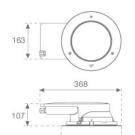

ø270 mm

Finish: Stainless steel AISI 316

Weight: 3.800 g

Installation: Floor recessed

## **TECHNICAL SPECIFICATIONS:**

Light output: 1.081 lm °K: 3000 Plum: 11,9W CRI: 80 Efficacy: 90,8 lm/w 3 MacAdam:

Type: HIGH POWER LED Power Supply: 220-240V 50/60Hz

LED Lifetime: 60.000 L90 B10 (Ta=25°C) Gear: Electronic