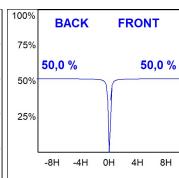

dium Flood optics. It allows for a rotation from 0° to 90°, and a tilt between -30° and 30°. With a grades of protection IP67, IK10. Insulation class I. Lifetime: 60.000 L90 B10



ø270 mm

Finish: Stainless steel AISI 316

Weight: 3.800 g

Installation: Floor recessed

## **TECHNICAL SPECIFICATIONS:**

Light output: 1.081 lm °K: 3000 Plum: 11,9W CRI: 80 Efficacy: 90,8 lm/w 3 MacAdam:

Type: HIGH POWER LED Power Supply: 220-240V 50/60Hz

LED Lifetime: 60.000 L90 B10 (Ta=25°C) Gear: Electronic

10W Power:

### Light output tolerance +/- 10%



























































## **CUSTOM MADE OPTIONS:**









Data according to regulations 2019/2020/EU and 2019/2015/EU

















#### **GA215MF830NI GAP G2 1400 WW MFL INOX**



## **PHOTOMETRIC DATA:**









## **Product datasheet**

## **GAP**



# ACCESORIES:

## **Assembly**



Product code: GAREBOB

Description:

GAP ACC. REC BOX



GARERIRDM

Description:

GAP ACC. REC CEILING RING

# **GAP**