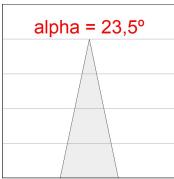

Medium Flood optics. It allows for a rotation from 0° to 90°, and a tilt between -30° and 30°. With a grades of protection IP67, IK10. Insulation class I. Lifetime: 60.000 L90 B10



ø270 mm

Finish: Stainless steel AISI 316

Weight: 3.800 g

Installation: Floor recessed

## **TECHNICAL SPECIFICATIONS:**

Light output: 1.081 lm °K: 3000 Plum: 11,9W CRI: 80 Efficacy: 90,8 lm/w 3 MacAdam:

Type: HIGH POWER LED Power Supply: 220-240V 50/60Hz

LED Lifetime: 60.000 L90 B10 (Ta=25°C) Gear: Electronic

10W Power:

### Light output tolerance +/- 10%



























































## **CUSTOM MADE OPTIONS:**









Data according to regulations 2019/2020/EU and 2019/2015/EU

















#### **GA215MF830NI GAP G2 1400 WW MFL INOX**



## **PHOTOMETRIC DATA:**









## **Product datasheet**

## **GAP**



# ACCESORIES:

## **Assembly**



Product code: GAREBOB

Description:

GAP ACC. REC BOX



GARERIRDM

Description:

GAP ACC. REC CEILING RING

# **GAP**