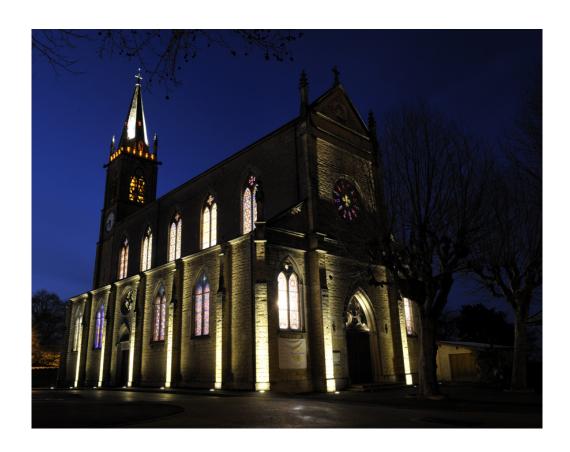

## Description:

Outdoor recessed Downlight/Uplight model GAP G2 1400, LAMP brand. Made of injected aluminium, with a cataphoresis treatment, lacquered in black colour, tempered glass and exterior ring made of stainless steel AISI 316. Model with HI-POWER LED, with 3000K colour temperature, CRI 80 and control gear included. With Medium Flood optics. It allows for a rotation from 0° to 90°, and a tilt between -30° and 30°. With a grades of protection IP67, IK10. Insulation class I. Lifetime: 60.000 L90 B10

## **TECHNICAL SPECIFICATIONS:**

Light output: 1.081 lm °K: 3000 Plum: 11,9W CRI: 80 Efficacy: 90,8 lm/w 3 MacAdam:

Type: HIGH POWER LED Power Supply: 220-240V 50/60Hz

LED Lifetime: 60.000 L90 B10 (Ta=25°C) Gear: Electronic