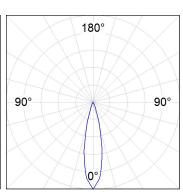

## **PHOTOMETRIC DATA:**

## Description:

Outdoor recessed Downlight/Uplight model GAP G2 1400, LAMP brand. Made of injected aluminium, with a cataphoresis treatment, lacquered in black colour, tempered glass and exterior ring made of stainless steel AISI 316. Model with HI-POWER LED, with 3000K colour temperature, CRI 80 and control gear included. With Medium Flood optics. It allows for a rotation from 0° to 90°, and a tilt between -30° and 30°. With a grades of protection IP67, IK10. Insulation class I. Lifetime: 60.000 L90 B10