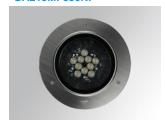

## **GAP G2 1400 WW MFL INOX**

## Description:

Outdoor recessed Downlight/Uplight model GAP G2 1400, LAMP brand. Made of injected aluminium, with a cataphoresis treatment, lacquered in black colour, tempered glass and exterior ring made of stainless steel AISI 316. Model with HI-POWER LED, with 3000K colour temperature, CRI 80 and control gear included. With Medium Flood optics. It allows for a rotation from 0° to 90°, and a tilt between -30° and 30°. With a grades of protection IP67, IK10. Insulation class I. Lifetime: 60.000 L90 B10

ø270 mm

Finish: Stainless steel AISI 316

Weight: 3.800 g

Installation: Floor recessed