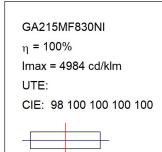

ith Medium Flood optics. It allows for a rotation from 0° to 90°, and a tilt between -30° and 30°. With a grades of protection IP67, IK10. Insulation class I. Lifetime: 60.000 L90 B10



ø270 mm

Finish: Stainless steel AISI 316

Weight: 3.800 g

Installation: Floor recessed

## **TECHNICAL SPECIFICATIONS:**

Light output: 1.081 lm °K: 3000 Plum: 11,9W CRI: 80 Efficacy: 90,8 lm/w 3 MacAdam:

Type: HIGH POWER LED Power Supply: 220-240V 50/60Hz

LED Lifetime: 60.000 L90 B10 (Ta=25°C) Gear: Electronic

10W Power:

### Light output tolerance +/- 10%



























































## **CUSTOM MADE OPTIONS:**









Data according to regulations 2019/2020/EU and 2019/2015/EU

















#### **GA215MF830NI GAP G2 1400 WW MFL INOX**



## **PHOTOMETRIC DATA:**









## **Product datasheet**

## **GAP**



# ACCESORIES:

## **Assembly**



Product code: GAREBOB

Description:

GAP ACC. REC BOX



GARERIRDM

Description:

GAP ACC. REC CEILING RING

# **GAP**