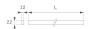

# **TECHNICAL SPECIFICATIONS:**

Light output: 2.100 lm °K: 3000

> CRI: 90

Type: MID POWER LED MacAdam: 3

LED Lifetime: 36.000 (Ta=25°C) Power Supply: 24V 50-60Hz

Power: 50W Gear: Without gear (requires external gear)