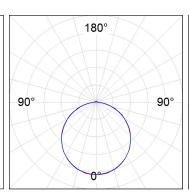

#### **PHOTOMETRIC DATA:**

FC2500LO67OP9300W  $\eta$  = 102% lmax = 332 cd/klmUTE: 0,98E + 0,04T CIE: 46 77 95 96 102