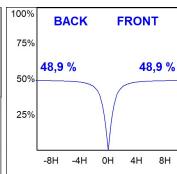

#### **PHOTOMETRIC DATA:**

FC2500LO67OP9300W  $\eta$  = 102% lmax = 332 cd/klmUTE: 0,98E + 0,04T CIE: 46 77 95 96 102