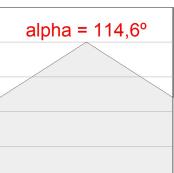

#### **PHOTOMETRIC DATA:**

FC2500LO67OP9300W  $\eta$  = 102% lmax = 332 cd/klmUTE: 0,98E + 0,04T CIE: 46 77 95 96 102