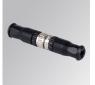

IONS:**

| Light output: | 2.050 lm         | ⁰K :          | 2700                                  |
|---------------|------------------|---------------|---------------------------------------|
|               |                  | CRI :         | 90                                    |
| Туре:         | MID POWER LED    | MacAdam:      | 3                                     |
| LED Lifetime: | 36.000 (Ta=25ºC) | Power Supply: | 24V 50-60Hz                           |
| Power:        | 50W              | Gear:         | Without gear (requires external gear) |

#### Light output tolerance +/- 10%



Worktitude for light

## **FINE CURVE**

FC2500LO67OP9270W

FINECURVE IP67 24V 2500LM 50W 927 5M





Worktitude for light

## Product datasheet

# **FINE CURVE**

# ACCESORIES :

## Assembly



Product code: CT4P67N

Description: ACC. IP67 4P CONNECTOR

# 

Product code: FC1FX30G

Description: FINE CURVE LED ACC.WALL BRACKET 25MM GR

Worktitude for light

# ACCESORIES : Adjustment and control



Product code: DRV2010024D

Description: DRV 100W 24V 220-240V DA IND.



Product code: DRV6710024N

Description: DRV 100W 24V 100-305V NR IP67



Product code: DRV688024N

Description: ACC. DRIVER IP68 24V 80W