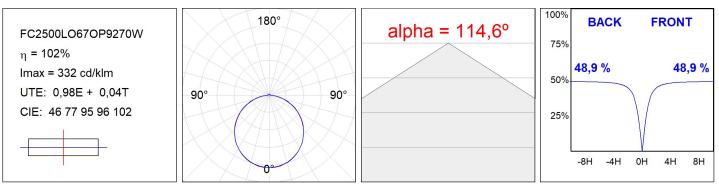

#### FC2500LO67OP9270W

### **TECHNICAL SPECIFICATIONS:**

| Light output: | 2.050 lm         | ⁰K :          | 2700                                  |
|---------------|------------------|---------------|---------------------------------------|
|               |                  | CRI :         | 90                                    |
| Туре:         | MID POWER LED    | MacAdam:      | 3                                     |
| LED Lifetime: | 36.000 (Ta=25ºC) | Power Supply: | 24V 50-60Hz                           |
| Power:        | 50W              | Gear:         | Without gear (requires external gear) |

#### Light output tolerance +/- 10%

Worktitude for light