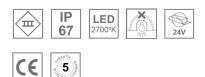

#### **Description:**

Flexible strip model FINECURVE 5M LAMP brand. Model for MID POWER LED, 2700K color temperature, CRI 90. IP67 protection rating. Insulation class III. Lifetime: 36.000. Supplied with a 5 meters.

### **TECHNICAL SPECIFICATIONS:**

| Light output: | 2.050 lm         | ⁰K :          | 2700                                  |
|---------------|------------------|---------------|---------------------------------------|
|               |                  | CRI :         | 90                                    |
| Туре:         | MID POWER LED    | MacAdam:      | 3                                     |
| LED Lifetime: | 36.000 (Ta=25ºC) | Power Supply: | 24V 50-60Hz                           |
| Power:        | 50W              | Gear:         | Without gear (requires external gear) |