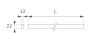

### **TECHNICAL SPECIFICATIONS:**

| Light output: | 2.050 lm         | ⁰K :          | 2700                                  |
|---------------|------------------|---------------|---------------------------------------|
|               |                  | CRI :         | 90                                    |
| Туре:         | MID POWER LED    | MacAdam:      | 3                                     |
| LED Lifetime: | 36.000 (Ta=25ºC) | Power Supply: | 24V 50-60Hz                           |
| Power:        | 50W              | Gear:         | Without gear (requires external gear) |