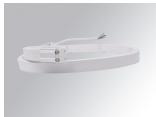

#### **Description:**

Flexible strip model FINECURVE 5M LAMP brand. Model for MID POWER LED, 2700K color temperature, CRI 90. IP67 protection rating. Insulation class III. Lifetime: 36.000. Supplied with a 5 meters.

Finish: Matte white RAL 9010 Weight: 1.000 g

Installation: Surface