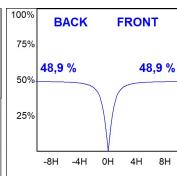

#### **PHOTOMETRIC DATA:**

FC2200LO67OP9400W η = 102% Imax = 332 cd/klm UTE: 0,98E + 0,04T CIE: 46 77 95 96 102

Data according to regulations 2019/2020/EU and 2019/2015/EU