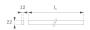

#### **Product datasheet**

## **FINE CURVE**

#### FC2200LO67OP9400W



#### FINECURVE IP67 24V 1000LM 20W 940 2M

#### Description:

Flexible strip model FINECURVE 2M LAMP brand. Model for MID POWER LED, 4000K color temperature, CRI 90. IP67 protection rating. Insulation class III. Lifetime: 36.000. Supplied with a 2 meters.



Matte white RAL 9010 Finish:

Weight: 1.000 g

Installation: Surface

## **TECHNICAL SPECIFICATIONS:**

Light output: 900 lm °K: 4000

> CRI: 90

Type: MID POWER LED MacAdam: 3

LED Lifetime: 36.000 (Ta=25°C) Power Supply: 24V 50-60Hz

Power: 20W Gear: Without gear (requires external gear)

### Light output tolerance +/- 10%















+34937366800

## **FINE CURVE**







#### **PHOTOMETRIC DATA:**

FC2200LO67OP9400W η = 102% Imax = 332 cd/klm UTE: 0,98E + 0,04T CIE: 46 77 95 96 102







Data according to regulations 2019/2020/EU and 2019/2015/EU

#### **Product datasheet**

## **FINE CURVE**



# ACCESORIES:

## Assembly



Product code:

CT4P67N

Description:

ACC. IP67 4P CONNECTOR



Product code:

FC1FX30G

Description:

FINE CURVE LED ACC.WALL BRACKET 25MM GR

## **ACCESORI