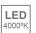

#### Description:

Flexible strip model FINECURVE 2M LAMP brand. Model for MID POWER LED, 4000K color temperature, CRI 90. IP67 protection rating. Insulation class III. Lifetime: 36.000. Supplied with a 2 meters.

## **TECHNICAL SPECIFICATIONS:**

Light output: 900 lm °K: 4000

> CRI: 90

Type: MID POWER LED MacAdam: 3

LED Lifetime: 36.000 (Ta=25°C) Power Supply: 24V 50-60Hz

Power: 20W Gear: Without gear (requires external gear)