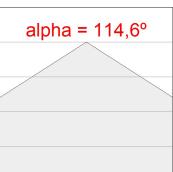

#### **PHOTOMETRIC DATA:**

FC2200LO67OP9400W η = 102% Imax = 332 cd/klm UTE: 0,98E + 0,04T CIE: 46 77 95 96 102

Data according to regulations 2019/2020/EU and 2019/2015/EU