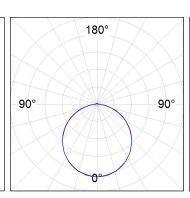

#### **PHOTOMETRIC DATA:**

FC2200LO67OP9400W η = 102% Imax = 332 cd/klm UTE: 0,98E + 0,04T CIE: 46 77 95 96 102

Data according to regulations 2019/2020/EU and 2019/2015/EU