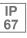

#### Description:

Flexible strip model FINECURVE 2M LAMP brand. Model for MID POWER LED, 4000K color temperature, CRI 90. IP67 protection rating. Insulation class III. Lifetime: 36.000. Supplied with a 2 meters.

## **TECHNICAL SPECIFICATIONS:**

Light output: 900 lm °K: 4000

> CRI: 90

Type: MID POWER LED MacAdam: 3

LED Lifetime: 36.000 (Ta=25°C) Power Supply: 24V 50-60Hz

Power: 20W Gear: Without gear (requires external gear)