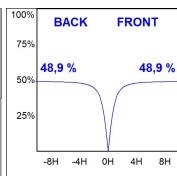

#### **PHOTOMETRIC DATA:**

FC2200LO67OP9300W η = 102% Imax = 332 cd/klm UTE: 0,98E + 0,04T CIE: 46 77 95 96 102