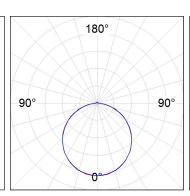

#### **PHOTOMETRIC DATA:**

FC2200LO67OP9300W η = 102% Imax = 332 cd/klm UTE: 0,98E + 0,04T CIE: 46 77 95 96 102