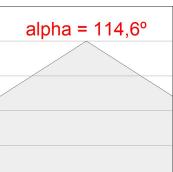

#### **PHOTOMETRIC DATA:**

FC2200LO67OP9300W η = 102% Imax = 332 cd/klm UTE: 0,98E + 0,04T CIE: 46 77 95 96 102