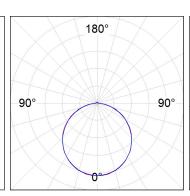

#### **PHOTOMETRIC DATA:**

FC2200LO67OP9270W η = 102% Imax = 332 cd/klm UTE: 0,98E + 0,04T CIE: 46 77 95 96 102