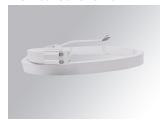

#### Description:

Flexible strip model FINECURVE 2M LAMP brand. Model for MID POWER LED, 2700K color temperature, CRI 90. IP67 protection rating. Insulation class III. Lifetime: 36.000. Supplied with a 2 meters.

Matte white RAL 9010 Finish:

Weight: 1.000 g

Installation: Surface