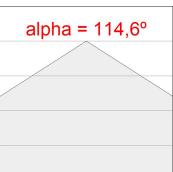

#### **PHOTOMETRIC DATA:**

FC2200LO67OP9270W η = 102% Imax = 332 cd/klm UTE: 0,98E + 0,04T CIE: 46 77 95 96 102