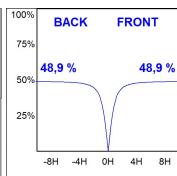

#### **PHOTOMETRIC DATA:**

FC2200LO67OP9270W η = 102% Imax = 332 cd/klm UTE: 0,98E + 0,04T CIE: 46 77 95 96 102