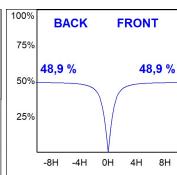

## **PHOTOMETRIC DATA:**

FC2100LO67OP9400W  $\eta = 102\%$ lmax = 332 cd/klmUTE: 0,98E + 0,04T CIE: 46 77 95 96 102