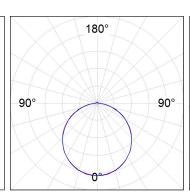

## **PHOTOMETRIC DATA:**

FC2100LO67OP9400W  $\eta = 102\%$ lmax = 332 cd/klmUTE: 0,98E + 0,04T CIE: 46 77 95 96 102