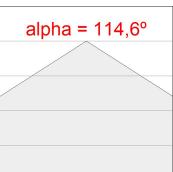

## **PHOTOMETRIC DATA:**

FC2100LO67OP9400W  $\eta = 102\%$ lmax = 332 cd/klmUTE: 0,98E + 0,04T CIE: 46 77 95 96 102