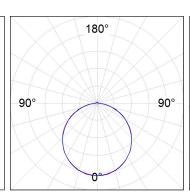

#### **PHOTOMETRIC DATA:**

FC2100LO67OP9300W  $\eta = 102\%$ lmax = 332 cd/klmUTE: 0,98E + 0,04T CIE: 46 77 95 96 102