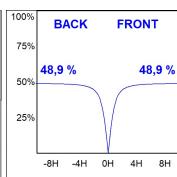

#### **PHOTOMETRIC DATA:**

FC2100LO67OP9300W  $\eta = 102\%$ lmax = 332 cd/klmUTE: 0,98E + 0,04T CIE: 46 77 95 96 102