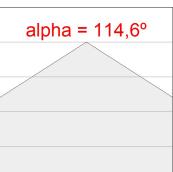

#### **PHOTOMETRIC DATA:**

FC2100LO67OP9300W  $\eta = 102\%$ lmax = 332 cd/klmUTE: 0,98E + 0,04T CIE: 46 77 95 96 102