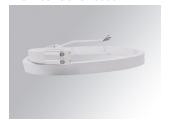

#### Description:

Flexible strip model FINECURVE 1M LAMP brand. Model for MID POWER LED, 3000K color temperature, CRI 90. IP67 protection rating. Insulation class III. Lifetime: 36.000. Supplied with a 1 meter.

Finish: Matte white RAL 9010

Weight: 1.000 g

Installation: Surface