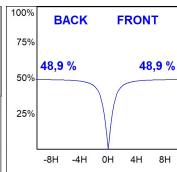

## **PHOTOMETRIC DATA:**

FC2100LO67OP9270W  $\eta = 102\%$ lmax = 332 cd/klmUTE: 0,98E + 0,04T CIE: 46 77 95 96 102