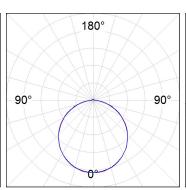

## **PHOTOMETRIC DATA:**

FC2100LO67OP9270W  $\eta = 102\%$ lmax = 332 cd/klmUTE: 0,98E + 0,04T CIE: 46 77 95 96 102