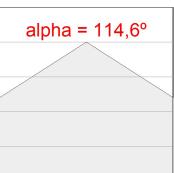

## **PHOTOMETRIC DATA:**

FC2100LO67OP9270W  $\eta = 102\%$ lmax = 332 cd/klmUTE: 0,98E + 0,04T CIE: 46 77 95 96 102