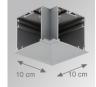

## Description:

FIL 70 TECH ACC. REC 90° CORNER GR.
FIL 70 TECH ACC. REC 90° CORNER WH.