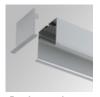

Finish: Gloss grey

Dimensions: 2.000 x 70 x 70 mm Weight: 4.247 g

Installation: Recessed

2,012 x 78 x 85 mm Recessing measures:

## **TECHNICAL SPECIFICATIONS:**

Light output: 3.060 lm °K: 3000 Plum: 26,8W CRI: 80 Efficacy: 114,1 lm/w 3 MacAdam:

UGR: <19

Type: MID POWER LED Gear: Electronic

LED Lifetime: 50.000 L80 B10 (Ta=25°C)

Power: 25W