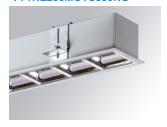

## Description:

Recessed structure model FIL 70 TECH REC 2M 3200 WW GR., LAMP brand. Made of satin grey painted extruded aluminium. Model for MID-POWER LED with warm white colour temperature and control gear included, which consists of a two-phase reflection. Insulation class I. hotobiological safety group 0. Environmental Product Declaration - EPD®available, according to UNE-EN ISO 9001:2015 and UNE-EN ISO 14001:2015.

Finish: Gloss grey

Dimensions: 2.000 x 70 x 70 mm Weight: 4.247 g

Installation: Recessed

2,012 x 78 x 85 mm Recessing measures:

## **TECHNICAL SPECIFICATIONS:**

Light output: 3.060 lm °K: 3000 Plum: 26,8W CRI: 80 Efficacy: 114,1 lm/w 3 MacAdam:

UGR: <19

Type: MID POWER LED Gear: Electronic

LED Lifetime: 50.000 L80 B10 (Ta=25°C)

Power: 25W