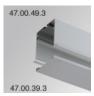

00 Plum: 26,8W CRI: 80 Efficacy: 103,6 lm/w 3 MacAdam:

UGR: <19 Power Supply: 220-240V 50/60Hz Type: MID POWER LED Gear: Adjustable DALI

LED Lifetime: 50.000 L80 B10 (Ta=25°C)

Power: 25W

## Light output tolerance +/- 10%



























## **CUSTOM MADE OPTIONS:**























## **FIL 70 TECH**



F71RE200MOTA840DG

## FIL 70 TECH ASYM REC 2M 3200 NW DA GR

### **PHOTOMETRIC DATA:**

14740323 η = 100% Imax = 938 cd/klm UTE: 1,00B + 0,00T CIE: 70 97 99 100 100



## **FIL 70 TECH**



## ACCESORIES:

## **Assembly**



Product code:

ELWRST

#### Description:

ACC. ELECTROSTATICS WRIST STRAP



Product code:

F7COSUX/MMG F7COSUX/MMW

#### Description:

FIL 70 ACC. COVER X/MM GR. FIL 70 ACC. COVER X/MM WH.



Product code:

F7JO

#### Description:

ACC. INTM JOINT



Product code:

F7PRREX/MMG F7PRREX/MMW

#### Description:

FIL 70 ACC. REC PROFILE X/MM GR. FIL 70 ACC. REC PROFILE X/MM WH.



Product code:

F7REECG F7REECW

## Description:

FIL 70 ACC. REC END COVER GR. FIL 70 ACC. REC END COVER WH.



# Product code:

F7TEREHCG F7TEREHCW

## Description:

FIL 70 TECH ACC. REC 90° CORNER GR. FIL 70 TECH ACC. REC 90° CORNER WH.

Data according to regulations 2019/2020/EU and 2019/2015/EU