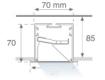

Finish: Gloss grey

Dimensions: 2.000 x 70 x 70 mm Weight: 4.830 g

Installation: Recessed

2,012 x 78 x 85 mm Recessing measures: