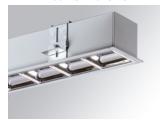

### **FIL 70 TECH**

### F71RE200MOTA840DG

## FIL 70 TECH ASYM REC 2M 3200 NW DA GR

### Description:

Recessed luminaire FIL 70 TECH ASYM REC 2M 3200 NW DA GR., LAMP brand. Made of satin grey painted extruded aluminium with REDIL® OPTICS. Model for LED MID-POWER with neutral white colour temperature and DALI electronic control gear included. Insulation class I. Environmental Product Declaration - EPD®available, according to UNE-EN ISO 9001:2015 and UNE-EN ISO 14001:2015.

Finish: Gloss grey

Dimensions: 2.000 x 70 x 70 mm Weight: 4.830 g

Installation: Recessed

2,012 x 78 x 85 mm Recessing measures: