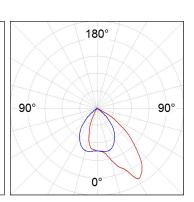

### **PHOTOMETRIC DATA:**

14740323 η = 100% Imax = 938 cd/klm UTE: 1,00B + 0,00T CIE: 70 97 99 100 100