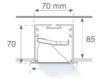

Finish: Gloss grey

Dimensions: 2.000 x 70 x 70 mm Weight: 4.830 g

Installation: Recessed

2,012 x 78 x 85 mm Recessing measures: