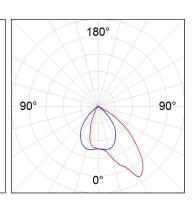

# **PHOTOMETRIC DATA:**

14741323 η = 100% Imax = 938 cd/klm UTE: 1,00B + 0,00T CIE: 70 97 99 100 100