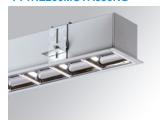

# Description:

Recessed luminaireFIL 70 TECH ASYM REC 2M 3200 WW GR., LAMP brand. Made of satin grey painted extruded aluminium with REDIL® OPTICS. Model for LED MID-POWER with warm white colour temperature and electronic control gear included. Insulation class I. Environmental Product Declaration - EPD®available, according to UNE-EN ISO 9001:2015 and UNE-EN ISO 14001:2015.

Finish: Gloss grey

Dimensions: 2.000 x 70 x 70 mm Weight: 4.830 g

Installation: Recessed

2,012 x 78 x 85 mm Recessing measures: