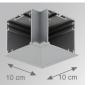

# Description:

FIL 70 TECH ACC. REC 90° CORNER GR. FIL 70 TECH ACC. REC 90° CORNER WH.

Data according to regulations 2019/2020/EU and 2019/2015/EU