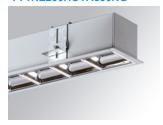

# Description:

Recessed luminaire FIL 70 TECH ASYM REC 2M 6400 WW GR., LAMP brand. Made of satin grey painted extruded aluminium with REDIL® OPTICS. Model for LED MID-POWER with warm white colour temperature and electronic control gear included. Insulation class I. Environmental Product Declaration - EPD®available, according to UNE-EN ISO 9001:2015 and UNE-EN ISO 14001:2015.

Finish: Gloss grey

Dimensions: 2.000 x 70 x 70 mm Weight: 4.830 g

Installation: Recessed

2,012 x 78 x 85 mm Recessing measures: