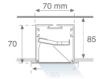

Finish: Gloss grey

Dimensions: 2.000 x 70 x 70 mm Weight: 4.830 g

Installation: Recessed

2,012 x 78 x 85 mm Recessing measures: