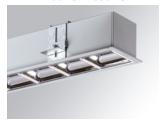

# Description:

Recessed luminaire FIL 70 TECH ASYM REC 2M 6400 WW DA GR., LAMP brand. Made of satin grey painted extruded aluminium with REDIL® OPTICS. Model for LED MID-POWER with warm white colour temperature and DALI electronic control gear included. Insulation cl ass I. Environmental Product Declaration - EPD®available, according to UNE-EN ISO 9001:2015 and UNE-EN ISO 14001:2015.

Finish: Gloss grey

Dimensions: 2.000 x 70 x 70 mm Weight: 4.830 g

Installation: Recessed

2,012 x 78 x 85 mm Recessing measures: