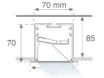

Finish: Gloss grey

Dimensions: 2.000 x 70 x 70 mm Weight: 4.830 g

Installation: Recessed

2,012 x 78 x 85 mm Recessing measures: