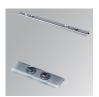

# **FIL 70 TECH**

# F71RE200HOTA830DG

# FIL 70 TECH ASYM REC 2M 6400 WW DA GR

# Description:

Recessed luminaire FIL 70 TECH ASYM REC 2M 6400 WW DA GR., LAMP brand. Made of satin grey painted extruded aluminium with REDIL® OPTICS. Model for LED MID-POWER with warm white colour temperature and DALI electronic control gear included. Insulation cl ass I. Environmental Product Declaration - EPD®available, according to UNE-EN ISO 9001:2015 and UNE-EN ISO 14001:2015.

Finish: Gloss grey

Dimensions: 2.000 x 70 x 70 mm Weight: 4.830 g

Installation: Recessed

2,012 x 78 x 85 mm Recessing measures: