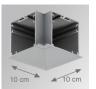

# Product code:

F7TEREHCG F7TEREHCW

# Description:

FIL 70 TECH ACC. REC 90° CORNER GR. FIL 70 TECH ACC. REC 90° CORNER WH.

Data according to regulations 2019/2020/EU and 2019/2015/EU