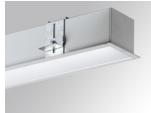

## FIL 70 OPAL REC 3900 NW DALI GR.

#### **Description:**

Recessed mounted structure model FIL 70 OPAL REC 3900 NW DALI GR., LAMP brand. Made of satin grey lacquered extruded aluminium and with opal diffuser. Model for MID-POWER LED, with neutral white colour temperature and electronic control DALI gear included. IP43, IK06 protection rating. Insulation class I. Photobiological safety group 0. Environmental Product Declaration - EPD®available, according to UNE-EN ISO 9001:2015 and UNE-EN ISO 14001:2015.