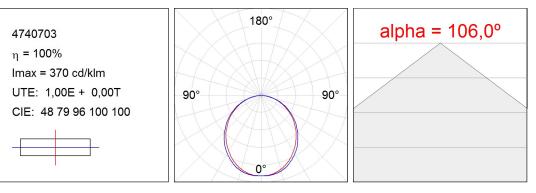

| Light output: | 3.215 lm                 | °K :          | 4000             |
|---------------|--------------------------|---------------|------------------|
| Plum:         | 26.8W                    | CRI :         | 80               |
| Efficacy:     | 119,9 lm/w               | MacAdam:      | 3                |
| Туре:         | MID POWER LED            | Power Supply: | 220-240V 50/60Hz |
| LED Lifetime: | 50.000 L80 B10 (Ta=25ºC) | Gear:         | Adjustable DALI  |
| Power:        | 25W                      |               |                  |

### Light output tolerance +/- 10%