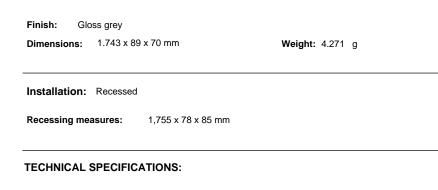

## F71RE170LOOP840DG

70 mm

89

70

85

#### **Description:**

Recessed mounted structure model FIL 70 OPAL REC 3900 NW DALI GR., LAMP brand. Made of satin grey lacquered extruded aluminium and with opal diffuser. Model for MID-POWER LED, with neutral white colour temperature and electronic control DALI gear included. IP43, IK06 protection rating. Insulation class I. Photobiological safety group 0. Environmental Product Declaration - EPD®available, according to UNE-EN ISO 9001:2015 and UNE-EN ISO 14001:2015.