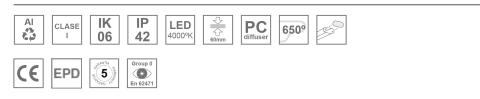

#### **Description:**

Recessed mounted structure model FIL 70 OPAL REC 3900 NW DALI GR., LAMP brand. Made of satin grey lacquered extruded aluminium and with opal diffuser. Model for MID-POWER LED, with neutral white colour temperature and electronic control DALI gear included. IP43, IK06 protection rating. Insulation class I. Photobiological safety group 0. Environmental Product Declaration - EPD®available, according to UNE-EN ISO 9001:2015 and UNE-EN ISO 14001:2015.

| Light output: | 3.215 lm                 | °K :          | 4000             |
|---------------|--------------------------|---------------|------------------|
| Plum:         | 26.8W                    | CRI :         | 80               |
| Efficacy:     | 119,9 lm/w               | MacAdam:      | 3                |
| Туре:         | MID POWER LED            | Power Supply: | 220-240V 50/60Hz |
| LED Lifetime: | 50.000 L80 B10 (Ta=25ºC) | Gear:         | Adjustable DALI  |
| Power:        | 25W                      |               |                  |