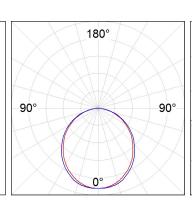

nsulation class I. Photobiological safety group 0. Environmental Product Declaration - EPD®available, according to UNE-EN ISO 9001:2015 and UNE-EN ISO 14001:2015.



Finish: Matte white RAL 9010 1.743 x 89 x 70 mm Dimensions:

Weight: 4.271 g

Installation: Recessed

1,755 x 78 x 85 mm Recessing measures:

## **TECHNICAL SPECIFICATIONS:**

Light output: 2.988 Im °K: 3000 Plum: 29,7W CRI: 80 Efficacy: 100,6 lm/w 3 MacAdam:

Type: MID POWER LED Power Supply: 220-240V 50/60Hz

LED Lifetime: 50.000 L80 B10 (Ta=25°C) Gear: Electronic

25W Power:

## Light output tolerance +/- 10%





























# **CUSTOM MADE OPTIONS:**









Data according to regulations 2019/2020/EU and 2019/2015/EU

















## **FIL 70**



FIL 70 OPAL REC 3900 WW WH.



## **PHOTOMETRIC DATA:**







## **Product datasheet**

## **FIL 70**



# ACCESORIES:

# **Assembly**



Product code:

ELWRST



ACC. ELECTROSTATICS WRIST STRAP



Product code:

F7J0



ACC. INTM JOINT



Product code:

F7REECW

Description:

FIL 70 ACC. REC END COVER WH.



Product code:

F7REHCW

Description:

FIL 70 ACC. REC 90° CORNER WH.

## **ACCESORIES:**

## Optical



Product code:

Description:

F7DIX/MMOP FIL 70 ACC. OPAL DIFFUSER X/MM

Data according to regulations 2019/2020/EU and 2019/2015/EU

# **FIL 70**