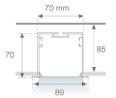

Finish: Matte white RAL 9010 1.743 x 89 x 70 mm Dimensions:

Weight: 4.271 g

Installation: Recessed

1,755 x 78 x 85 mm Recessing measures: