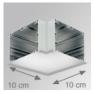

Finish: Matte white RAL 9010 1.743 x 89 x 70 mm Dimensions:

Weight: 4.271 g

Installation: Recessed

1,755 x 78 x 85 mm Recessing measures: