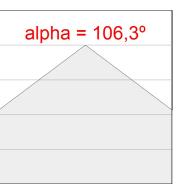

ulation class I. Photobiological safety group 0. Environmental Product Declaration - EPD®available, according to UNE-EN ISO 9001:2015 and UNE-EN ISO 14001:2015.



Finish: Matte white RAL 9010 1.743 x 89 x 70 mm Dimensions:

Weight: 4.271 g

Installation: Recessed

1,755 x 78 x 85 mm Recessing measures:

## **TECHNICAL SPECIFICATIONS:**

Light output: 2.988 Im °K: 3000 Plum: 29,7W CRI: 80 Efficacy: 100,6 lm/w 3 MacAdam:

Type: MID POWER LED Power Supply: 220-240V 50/60Hz

LED Lifetime: 50.000 L80 B10 (Ta=25°C) Gear: Electronic

25W Power:

## Light output tolerance +/- 10%





























# **CUSTOM MADE OPTIONS:**









Data according to regulations 2019/2020/EU and 2019/2015/EU

















## **FIL 70**



FIL 70 OPAL REC 3900 WW WH.



## **PHOTOMETRIC DATA:**







## **Product datasheet**

## **FIL 70**



# ACCESORIES:

# **Assembly**



Product code:

ELWRST



ACC. ELECTROSTATICS WRIST STRAP



Product code:

F7J0



ACC. INTM JOINT



Product code:

F7REECW

Description:

FIL 70 ACC. REC END COVER WH.



Product code:

F7REHCW

Description:

FIL 70 ACC. REC 90° CORNER WH.

## **ACCESORIES:**

## Optical



Product code:

Description:

F7DIX/MMOP FIL 70 ACC. OPAL DIFFUSER X/MM

Data according to regulations 2019/2020/EU and 2019/2015/EU

# **FIL 70**