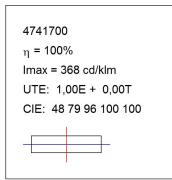

## **TECHNICAL SPECIFICATIONS:**

Light output: 2.988 Im °K: 3000 Plum: 29,7W CRI: 80 Efficacy: 100,6 lm/w 3 MacAdam:

Type: MID POWER LED Power Supply: 220-240V 50/60Hz

LED Lifetime: 50.000 L80 B10 (Ta=25°C) Gear: Electronic

## Light output tolerance +/- 10%