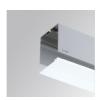

## FIL 70 OPAL REC 3900 WW WH.

## Description:

Recessed luminaire model FIL 70 OPAL REC 3900 WW WH., LAMP brand. Made of matt white painted extruded aluminium with opal polycarbonate diffuser. Model for LED MID-POWER with warm white colour temperature and control gear included. IP43, IK06 protectio n rating. Insulation class I. Photobiological safety group 0. Environmental Product Declaration - EPD®available, according to UNE-EN ISO 9001:2015 and UNE-EN ISO 14001:2015.