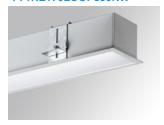

## FIL 70 OPAL REC 3900 WW WH.

## Description:

Recessed luminaire model FIL 70 OPAL REC 3900 WW WH., LAMP brand. Made of matt white painted extruded aluminium with opal polycarbonate diffuser. Model for LED MID-POWER with warm white colour temperature and control gear included. IP43, IK06 protectio n rating. Insulation class I. Photobiological safety group 0. Environmental Product Declaration - EPD®available, according to UNE-EN ISO 9001:2015 and UNE-EN ISO 14001:2015.

Finish: Matte white RAL 9010 1.743 x 89 x 70 mm Dimensions:

Weight: 4.271 g

Installation: Recessed

1,755 x 78 x 85 mm Recessing measures: