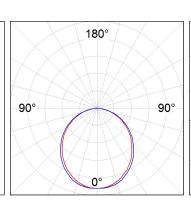

ating. Insulation class I. Photobiological safety group 0. Environmental Product Declaration - EPD®available, according to UNE-EN ISO 9001:2015 and UNE-EN ISO 14001:2015.



Finish: Gloss grey

Dimensions: 1.743 x 89 x 70 mm Weight: 4.271 g

Installation: Recessed

1,755 x 78 x 85 mm Recessing measures:

### **TECHNICAL SPECIFICATIONS:**

Light output: 2.988 Im °K: 3000 Plum: 29,7W CRI: 80 Efficacy: 100,6 lm/w 3 MacAdam:

Type: MID POWER LED Power Supply: 220-240V 50/60Hz

LED Lifetime: 50.000 L80 B10 (Ta=25°C) Gear: Electronic

25W Power:

## Light output tolerance +/- 10%































# **CUSTOM MADE OPTIONS:**









Data according to regulations 2019/2020/EU and 2019/2015/EU















## **FIL 70**



FIL 70 OPAL REC 3900 WW GR.



### **PHOTOMETRIC DATA:**







## **Product datasheet**

## **FIL 70**



# ACCESORIES:

# Assembly



Product code:

ELWRST



ACC. ELECTROSTATICS WRIST STRAP



Product code:

F7J0



ACC. INTM JOINT



Product code:

F7REECG

Description:

FIL 70 ACC. REC END COVER GR.



Product code:

F7REHCG

Description:

FIL 70 ACC. REC 90° CORNER GR.

## **ACCESORIES:**

## Optical



Product code:

Description:

F7DIX/MMOP FIL 70 ACC. OPAL DIFFUSER X/MM

# **FIL 70**