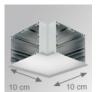

Finish: Gloss grey

Dimensions: 1.743 x 89 x 70 mm Weight: 4.271 g

Installation: Recessed

1,755 x 78 x 85 mm Recessing measures:

F7REECG

Description:

FIL 70 ACC. REC END COVER GR.

Product code:

F7REHCG

Description:

FIL 70 ACC. REC 90° CORNER GR.