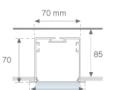

Finish: Gloss grey

Dimensions: 1.743 x 89 x 70 mm Weight: 4.271 g

Installation: Recessed

1,755 x 78 x 85 mm Recessing measures: