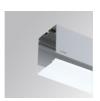

## FIL 70 OPAL REC 3900 WW GR.

### Description:

Recessed luminaire model FIL 70 OPAL REC 3900 WW GR., LAMP brand. Made of satin grey painted extruded aluminium with opal polycarbonate diffuser. Model for LED MID-POWER with warm white colour temperature and control gear included. IP43, IK06 protectio n rating. Insulation class I. Photobiological safety group 0. Environmental Product Declaration - EPD®available, according to UNE-EN ISO 9001:2015 and UNE-EN ISO 14001:2015.