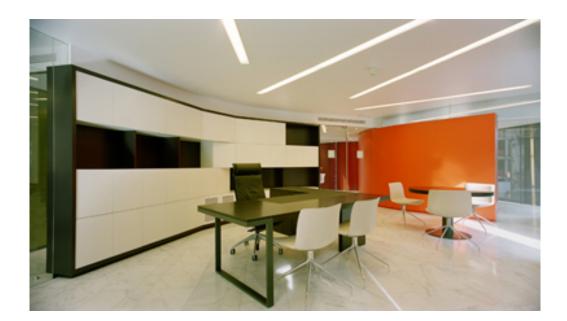

## FIL 70 OPAL REC 3900 WW GR.

### Description:

Recessed luminaire model FIL 70 OPAL REC 3900 WW GR., LAMP brand. Made of satin grey painted extruded aluminium with opal polycarbonate diffuser. Model for LED MID-POWER with warm white colour temperature and control gear included. IP43, IK06 protectio n rating. Insulation class I. Photobiological safety group 0. Environmental Product Declaration - EPD®available, according to UNE-EN ISO 9001:2015 and UNE-EN ISO 14001:2015.