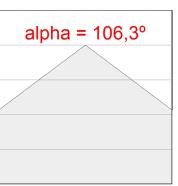

ing. Insulation class I. Photobiological safety group 0. Environmental Product Declaration - EPD®available, according to UNE-EN ISO 9001:2015 and UNE-EN ISO 14001:2015.



Finish: Gloss grey

Dimensions: 1.743 x 89 x 70 mm Weight: 4.271 g

Installation: Recessed

1,755 x 78 x 85 mm Recessing measures:

### **TECHNICAL SPECIFICATIONS:**

Light output: 2.988 Im °K: 3000 Plum: 29,7W CRI: 80 Efficacy: 100,6 lm/w 3 MacAdam:

Type: MID POWER LED Power Supply: 220-240V 50/60Hz

LED Lifetime: 50.000 L80 B10 (Ta=25°C) Gear: Electronic

25W Power:

## Light output tolerance +/- 10%































# **CUSTOM MADE OPTIONS:**









Data according to regulations 2019/2020/EU and 2019/2015/EU















## **FIL 70**



FIL 70 OPAL REC 3900 WW GR.



### **PHOTOMETRIC DATA:**







## **Product datasheet**

## **FIL 70**



# ACCESORIES:

# Assembly



Product code:

ELWRST



ACC. ELECTROSTATICS WRIST STRAP



Product code:

F7J0



ACC. INTM JOINT



Product code:

F7REECG

Description:

FIL 70 ACC. REC END COVER GR.



Product code:

F7REHCG

Description:

FIL 70 ACC. REC 90° CORNER GR.

## **ACCESORIES:**

## Optical



Product code:

Description:

F7DIX/MMOP FIL 70 ACC. OPAL DIFFUSER X/MM

# **FIL 70**