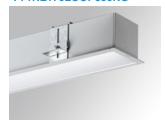

## FIL 70 OPAL REC 3900 WW GR.

### Description:

Recessed luminaire model FIL 70 OPAL REC 3900 WW GR., LAMP brand. Made of satin grey painted extruded aluminium with opal polycarbonate diffuser. Model for LED MID-POWER with warm white colour temperature and control gear included. IP43, IK06 protectio n rating. Insulation class I. Photobiological safety group 0. Environmental Product Declaration - EPD®available, according to UNE-EN ISO 9001:2015 and UNE-EN ISO 14001:2015.