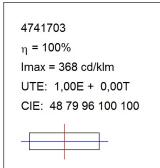

### **TECHNICAL SPECIFICATIONS:**

Light output: 2.988 Im °K: 3000 Plum: 29,7W CRI: 80 Efficacy: 100,6 lm/w 3 MacAdam:

Type: MID POWER LED Power Supply: 220-240V 50/60Hz

LED Lifetime: 50.000 L80 B10 (Ta=25°C) Gear: Electronic

25W Power:

## Light output tolerance +/- 10%