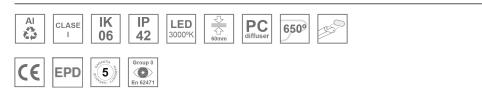

#### **Description:**

Finish:

Recessed luminaire model FIL 70 OPAL REC 3900 WW DALI WH., LAMP brand. Made of matt white painted extruded aluminium with opal polycarbonate diffuser. Model for LED MID-POWER with warm white colour temperature and control DALI gear included. IP43, IK06 protection rating. Insulation class I. Photobiological safety group 0. Environmental Product Declaration - EPD®available, according to UNE-EN ISO 9001:2015 and UNE-EN ISO 14001:2015.

### **TECHNICAL SPECIFICATIONS:**

| Light output: | 2.988 lm                 | ⁰К:           | 3000             |
|---------------|--------------------------|---------------|------------------|
| Plum:         | 29,7W                    | CRI :         | 80               |
| Efficacy:     | 100,6 lm/w               | MacAdam:      | 3                |
| Туре:         | MID POWER LED            | Power Supply: | 220-240V 50/60Hz |
| LED Lifetime: | 50.000 L80 B10 (Ta=25⁰C) | Gear:         | Adjustable DALI  |
| Power:        | 25W                      |               |                  |