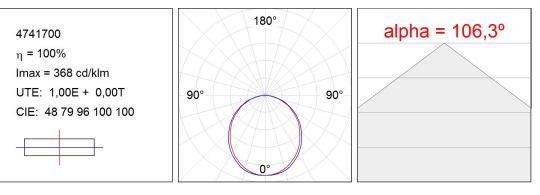

Weight: 4.271 g

**Dimensions:** 1.743 x 89 x 70 mm

Installation: Recessed

Recessing measures: 1,755 x 78 x 85 mm

Matte white RAL 9010

### **TECHNICAL SPECIFICATIONS:**

| Light output: | 2.988 lm                 | ⁰К:           | 3000             |
|---------------|--------------------------|---------------|------------------|
| Plum:         | 29,7W                    | CRI :         | 80               |
| Efficacy:     | 100,6 lm/w               | MacAdam:      | 3                |
| Туре:         | MID POWER LED            | Power Supply: | 220-240V 50/60Hz |
| LED Lifetime: | 50.000 L80 B10 (Ta=25⁰C) | Gear:         | Adjustable DALI  |
| Power:        | 25W                      |               |                  |

#### Light output tolerance +/- 10%