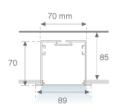

Weight: 4.271 g

**Dimensions:** 1.743 x 89 x 70 mm

Installation: Recessed

Recessing measures: 1,755 x 78 x 85 mm

Matte white RAL 9010