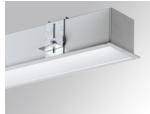

#### **Description:**

Finish:

Recessed luminaire model FIL 70 OPAL REC 3900 WW DALI WH., LAMP brand. Made of matt white painted extruded aluminium with opal polycarbonate diffuser. Model for LED MID-POWER with warm white colour temperature and control DALI gear included. IP43, IK06 protection rating. Insulation class I. Photobiological safety group 0. Environmental Product Declaration - EPD®available, according to UNE-EN ISO 9001:2015 and UNE-EN ISO 14001:2015.

Weight: 4.271 g

**Dimensions:** 1.743 x 89 x 70 mm

Installation: Recessed

Recessing measures: 1,755 x 78 x 85 mm

Matte white RAL 9010