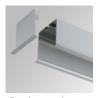

#### Description:

Recessed luminaire model FIL 70 OPAL REC 3900 WW DALI GR., LAMP brand. Made of satin grey painted extruded aluminium with opal polycarbonate diffuser. Model for LED MID-POWER with warm white colour temperature and control gear included. IP43, IK06 protection rating. Insulation class I. Photobiological safety group 0. Environmental Product Declaration - EPD®available, according to UNE-EN ISO 9001:2015 and UNE-EN ISO 14001:2015.

Finish: Gloss grey

Dimensions: 1.743 x 89 x 70 mm Weight: 4.271 g

Installation: Recessed

1,755 x 78 x 85 mm Recessing measures: