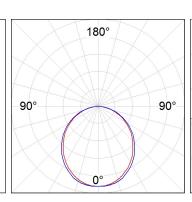

tobiological safety group 0. Environmental Product Declaration - EPD®available, according to UNE-EN ISO 9001:2015 and UNE-EN ISO 14001:2015.



Finish: Gloss grey

Dimensions: 1.743 x 89 x 70 mm Weight: 4.271 g

Installation: Recessed

1,755 x 78 x 85 mm Recessing measures:

#### **TECHNICAL SPECIFICATIONS:**

Light output: 2.988 Im °K: 3000 Plum: 29,7W CRI: 80 Efficacy: 100,6 lm/w 3 MacAdam:

Type: MID POWER LED Power Supply: 220-240V 50/60Hz LED Lifetime: 50.000 L80 B10 (Ta=25°C) Gear: Adjustable DALI

25W Power:

# Light output tolerance +/- 10%





























# **CUSTOM MADE OPTIONS:**









Data according to regulations 2019/2020/EU and 2019/2015/EU



















# **FIL 70**

# F71RE170LOOP830DG



FIL 70 OPAL REC 3900 WW DALI GR.

#### **PHOTOMETRIC DATA:**







# **Product datasheet**

# **FIL 70**



# ACCESORIES:

# **Assembly**



Product code:

ELWRST



ACC. ELECTROSTATICS WRIST STRAP



Product code:

F7JO



ACC. INTM JOINT



Product code:

Description: F7REECG

FIL 70 ACC. REC END COVER GR.



Product code:

F7REHCG

Description:

FIL 70 ACC. REC 90° CORNER GR.

# **ACCESORIES:**

#### Optical



Product code:

Description:

FIL 70 ACC. OPAL DIFFUSER X/MM F7DIX/MMOP

# **FIL 70**