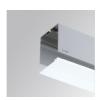

#### Description:

Recessed luminaire model FIL 70 OPAL REC 3900 WW DALI GR., LAMP brand. Made of satin grey painted extruded aluminium with opal polycarbonate diffuser. Model for LED MID-POWER with warm white colour temperature and control gear included. IP43, IK06 protection rating. Insulation class I. Photobiological safety group 0. Environmental Product Declaration - EPD®available, according to UNE-EN ISO 9001:2015 and UNE-EN ISO 14001:2015.

Finish: Gloss grey

Dimensions: 1.743 x 89 x 70 mm Weight: 4.271 g

Installation: Recessed

1,755 x 78 x 85 mm Recessing measures: