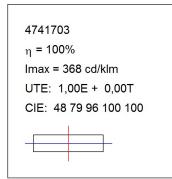

#### **PHOTOMETRIC DATA:**

#### **TECHNICAL SPECIFICATIONS:**

Light output: 2.988 Im °K: 3000 Plum: 29,7W CRI: 80 Efficacy: 100,6 lm/w 3 MacAdam:

Type: MID POWER LED Power Supply: 220-240V 50/60Hz LED Lifetime: 50.000 L80 B10 (Ta=25°C) Gear: Adjustable DALI

# Light output tolerance +/- 10%