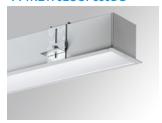

#### Description:

Recessed luminaire model FIL 70 OPAL REC 3900 WW DALI GR., LAMP brand. Made of satin grey painted extruded aluminium with opal polycarbonate diffuser. Model for LED MID-POWER with warm white colour temperature and control gear included. IP43, IK06 protection rating. Insulation class I. Photobiological safety group 0. Environmental Product Declaration - EPD®available, according to UNE-EN ISO 9001:2015 and UNE-EN ISO 14001:2015.

Finish: Gloss grey

Dimensions: 1.743 x 89 x 70 mm Weight: 4.271 g

Installation: Recessed

1,755 x 78 x 85 mm Recessing measures: