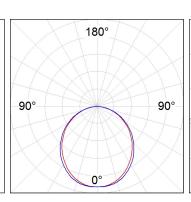

re and control DALI gear included. IP43, IK06 protection rating. Insulation class I. Photobiological safety group 0. Environmental Product Declaration - EPD®available, according to UNE-EN ISO 9001:2015 and UNE-EN ĬSO 14001:2015.



Finish: Matte white RAL 9010

1.743 x 89 x 70 mm Dimensions: Weight: 4.276 g

Installation: Recessed

1,755 x 78 x 85 mm Recessing measures:

## **TECHNICAL SPECIFICATIONS:**

Light output: 5.318 lm °K: 4000 Plum: 45,8W CRI: 80 Efficacy: 116,1 lm/w 3 MacAdam:

Type: MID POWER LED Power Supply: 220-240V 50/60Hz LED Lifetime: 50.000 L80 B10 (Ta=25°C) Gear: Adjustable DALI

41W Power:

## Light output tolerance +/- 10%































# **CUSTOM MADE OPTIONS:**























# **FIL 70**

# F71RE170HOOP840DW





## **PHOTOMETRIC DATA:**







## **Product datasheet**

## **FIL 70**



# ACCESORIES :

# **Assembly**



Product code:

ELWRST

## Description:

ACC. ELECTROSTATICS WRIST STRAP



Product code:

F7COSUX/MMG F7COSUX/MMW

## Description:

FIL 70 ACC. COVER X/MM GR. FIL 70 ACC. COVER X/MM WH.



Product code:

F7JO

## Description:

ACC. INTM JOINT



Product code:

F7PRREX/MMG F7PRREX/MMW

## Description:

FIL 70 ACC. REC PROFILE X/MM GR. FIL 70 ACC. REC PROFILE X/MM WH.



Product code:

F7REECG F7REECW

# Description:

FIL 70 ACC. REC END COVER GR. FIL 70 ACC. REC END COVER WH.



# Product code:

F7REHCG F7REHCW

# Description:

FIL 70 ACC. REC 90° CORNER GR. FIL 70 ACC. REC 90° CORNER WH.

# **ACCESORIES:**

# Optical



Product code:

Description:

F7DIX/MMOP FIL 70 ACC. OPAL DIFFUSER X/MM

Data according to r