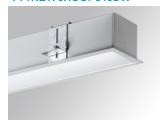

## Description:

Recessed luminaire model FIL 70 OPAL REC 6600 NW DALI WH., LAMP brand. Made of matt white painted extruded aluminium with polycarbonate opal diffuser. Model for LED MID-POWER with neutral white colour temperature and control DALI gear included. IP43, IK06 protection rating. Insulation class I. Photobiological safety group 0. Environmental Product Declaration - EPD®available, according to UNE-EN ISO 9001:2015 and UNE-EN ĬSO 14001:2015.

Finish: Matte white RAL 9010

1.743 x 89 x 70 mm Dimensions: Weight: 4.276 g

Installation: Recessed

1,755 x 78 x 85 mm Recessing measures: