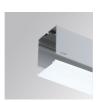

## Description:

Recessed luminaire model FIL 70 OPAL REC 6600 NW DALI WH., LAMP brand. Made of matt white painted extruded aluminium with polycarbonate opal diffuser. Model for LED MID-POWER with neutral white colour temperature and control DALI gear included. IP43, IK06 protection rating. Insulation class I. Photobiological safety group 0. Environmental Product Declaration - EPD®available, according to UNE-EN ISO 9001:2015 and UNE-EN ĬSO 14001:2015.