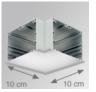

Finish: Matte white RAL 9010

1.743 x 89 x 70 mm Dimensions: Weight: 4.276 g

Installation: Recessed

1,755 x 78 x 85 mm Recessing measures: