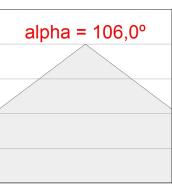

and control DALI gear included. IP43, IK06 protection rating. Insulation class I. Photobiological safety group 0. Environmental Product Declaration - EPD®available, according to UNE-EN ISO 9001:2015 and UNE-EN ĬSO 14001:2015.



Finish: Matte white RAL 9010

1.743 x 89 x 70 mm Dimensions: Weight: 4.276 g

Installation: Recessed

1,755 x 78 x 85 mm Recessing measures:

## **TECHNICAL SPECIFICATIONS:**

Light output: 5.318 lm °K: 4000 Plum: 45,8W CRI: 80 Efficacy: 116,1 lm/w 3 MacAdam:

Type: MID POWER LED Power Supply: 220-240V 50/60Hz LED Lifetime: 50.000 L80 B10 (Ta=25°C) Gear: Adjustable DALI

41W Power:

## Light output tolerance +/- 10%































# **CUSTOM MADE OPTIONS:**























# **FIL 70**

# F71RE170HOOP840DW





## **PHOTOMETRIC DATA:**







## **Product datasheet**

## **FIL 70**



# ACCESORIES :

# **Assembly**



Product code:

ELWRST

## Description:

ACC. ELECTROSTATICS WRIST STRAP



Product code:

F7COSUX/MMG F7COSUX/MMW

## Description:

FIL 70 ACC. COVER X/MM GR. FIL 70 ACC. COVER X/MM WH.



Product code:

F7JO

## Description:

ACC. INTM JOINT



Product code:

F7PRREX/MMG F7PRREX/MMW

## Description:

FIL 70 ACC. REC PROFILE X/MM GR. FIL 70 ACC. REC PROFILE X/MM WH.



Product code:

F7REECG F7REECW

# Description:

FIL 70 ACC. REC END COVER GR. FIL 70 ACC. REC END COVER WH.



# Product code:

F7REHCG F7REHCW

# Description:

FIL 70 ACC. REC 90° CORNER GR. FIL 70 ACC. REC 90° CORNER WH.

# **ACCESORIES:**

# Optical



Product code:

Description:

F7DIX/MMOP FIL 70 ACC. OPAL DIFFUSER X/MM

Data according to reg