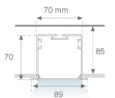

Finish: Matte white RAL 9010

1.743 x 89 x 70 mm Dimensions: Weight: 4.276 g

Installation: Recessed

1,755 x 78 x 85 mm Recessing measures: