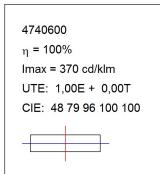

## **TECHNICAL SPECIFICATIONS:**

Light output: 5.318 lm °K: 4000 Plum: 45,8W CRI: 80 Efficacy: 116,1 lm/w 3 MacAdam:

Type: MID POWER LED Power Supply: 220-240V 50/60Hz LED Lifetime: 50.000 L80 B10 (Ta=25°C) Gear: Adjustable DALI

41W Power:

## Light output tolerance +/- 10%