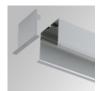

CRI: 80 Efficacy: 116,1 lm/w 3 MacAdam:

Type: MID POWER LED Power Supply: 220-240V 50/60Hz LED Lifetime: 50.000 L80 B10 (Ta=25°C) Gear: Adjustable DALI

41W Power:

## Light output tolerance +/- 10%































# **CUSTOM MADE OPTIONS:**























# **FIL 70**

# F71RE170HOOP840DW





## **PHOTOMETRIC DATA:**







## **Product datasheet**

## **FIL 70**



# ACCESORIES :

# **Assembly**



Product code:

ELWRST

## Description:

ACC. ELECTROSTATICS WRIST STRAP



Product code:

F7COSUX/MMG F7COSUX/MMW

## Description:

FIL 70 ACC. COVER X/MM GR. FIL 70 ACC. COVER X/MM WH.



Product code:

F7JO

## Description:

ACC. INTM JOINT



Product code:

F7PRREX/MMG F7PRREX/MMW

## Description:

FIL 70 ACC. REC PROFILE X/MM GR. FIL 70 ACC. REC PROFILE X/MM WH.



Product code:

F7REECG F7REECW

# Description:

FIL 70 ACC. REC END COVER GR. FIL 70 ACC. REC END COVER WH.



# Product code:

F7REHCG F7REHCW

# Description:

FIL 70 ACC. REC 90° CORNER GR. FIL 70 ACC. REC 90° CORNER WH.

# **ACCESORIES:**

# Optical



Product code:

Description:

F7DIX/MMOP FIL 70 ACC. OPAL DIFFUSER X/MM

Data according to regulations 2019/2020/EU and 2019/2015/EU

# **FIL 70**