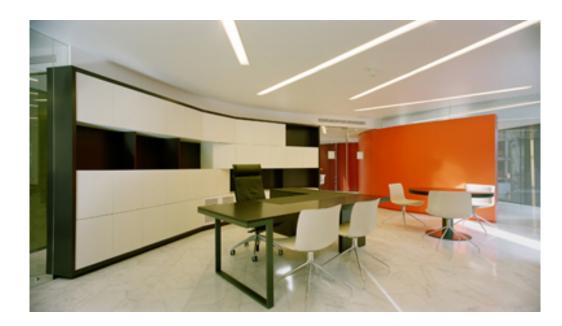

#### FIL 70 OPAL REC 2600 NW DALI WH.

#### **Description:**

Finish:

Recessed mounted structure model FIL 70 OPAL REC 2600 NW DALI, LAMP brand. Made of matt white lacquered extruded aluminium and with opal diffuser. Model for MID-POWER LED, with neutral white colour temperature and electronic control DALI gear included. IP43, IK06 protection rating. Insulation class I. Photobiological safety group 0. Environmental Product Declaration - EPD®available, according to UNE-EN ISO 9001:2015 and UNE-EN ISO 14001:2015.