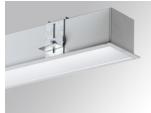

#### **Description:**

Finish:

Recessed mounted structure model FIL 70 OPAL REC 2600 NW DALI, LAMP brand. Made of matt white lacquered extruded aluminium and with opal diffuser. Model for MID-POWER LED, with neutral white colour temperature and electronic control DALI gear included. IP43, IK06 protection rating. Insulation class I. Photobiological safety group 0. Environmental Product Declaration - EPD®available, according to UNE-EN ISO 9001:2015 and UNE-EN ISO 14001:2015.

Dimensions: 1.162 x 89 x 70 mm

**Weight:** 2.662 g

Installation: Recessed

Recessing measures: 1,174 x 78 x 85 mm

Matte white RAL 9010