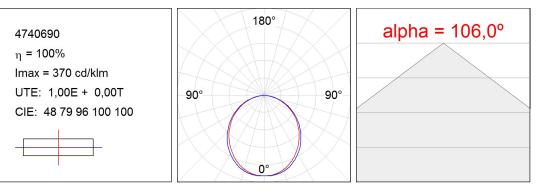

#### **TECHNICAL SPECIFICATIONS:**

| Light output: | 2.143 lm                 | °К :          | 4000             |
|---------------|--------------------------|---------------|------------------|
| Plum:         | 19,2W                    | CRI :         | 80               |
| Efficacy:     | 111,6 lm/w               | MacAdam:      | 3                |
| Туре:         | MID POWER LED            | Power Supply: | 220-240V 50/60Hz |
| LED Lifetime: | 60.000 L80 B10 (Ta=25⁰C) | Gear:         | Adjustable DALI  |
| Power:        | 17W                      |               |                  |

#### Light output tolerance +/- 10%