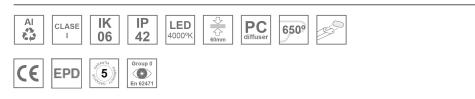

#### **Description:**

Finish:

Recessed mounted structure model FIL 70 OPAL REC 2600 NW DALI, LAMP brand. Made of matt white lacquered extruded aluminium and with opal diffuser. Model for MID-POWER LED, with neutral white colour temperature and electronic control DALI gear included. IP43, IK06 protection rating. Insulation class I. Photobiological safety group 0. Environmental Product Declaration - EPD®available, according to UNE-EN ISO 9001:2015 and UNE-EN ISO 14001:2015.