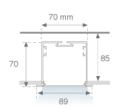

Dimensions: 1.162 x 89 x 70 mm

**Weight:** 2.662 g

Installation: Recessed

Recessing measures: 1,174 x 78 x 85 mm

Matte white RAL 9010