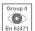

## **TECHNICAL SPECIFICATIONS:**

Light output: 1.992 lm °K: 3000 Plum: 19,2W CRI: 80 Efficacy: 103,8 lm/w 3 MacAdam:

Type: MID POWER LED Power Supply: 220-240V 50/60Hz

LED Lifetime: 60.000 L80 B10 (Ta=25°C) Gear: Electronic

17W Power:

## Light output tolerance +/- 10%

CLASE