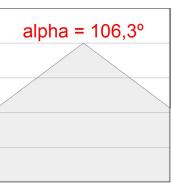

rotectio n rating. Insulation class I. Photobiological safety group 0. Environmental Product Declaration - EPD®available, according to UNE-EN ISO 9001:2015 and UNE-EN ISO 14001:2015.



Finish: Matte white RAL 9010 Dimensions:

1.162 x 89 x 70 mm Weight: 2.662 g

Installation: Recessed

1,174 x 78 x 85 mm Recessing measures:

## **TECHNICAL SPECIFICATIONS:**

Light output: 1.992 lm °K: 3000 Plum: 19,2W CRI: 80 Efficacy: 103,8 lm/w 3 MacAdam:

Type: MID POWER LED Power Supply: 220-240V 50/60Hz

LED Lifetime: 60.000 L80 B10 (Ta=25°C) Gear: Electronic

17W Power:

## Light output tolerance +/- 10%



CLASE



























# **CUSTOM MADE OPTIONS:**









Data according to regulations 2019/2020/EU and 2019/2015/EU















## **FIL 70**







## **PHOTOMETRIC DATA:**







## **Product datasheet**

## **FIL 70**



# ACCESORIES:

# Assembly



Product code:

ELWRST



ACC. ELECTROSTATICS WRIST STRAP



Product code:

F7J0



ACC. INTM JOINT



Product code:

F7REECW

Description:

FIL 70 ACC. REC END COVER WH.



Product code:

F7REHCW

Description:

FIL 70 ACC. REC 90° CORNER WH.

## **ACCESORIES:**

## Optical



Product code:

Description:

F7DIX/MMOP FIL 70 ACC. OPAL DIFFUSER X/MM

Data according to regulations 2019/2020/EU and 2019/2015/EU

# **FIL 70**