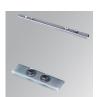

# Assembly

Product code:

ELWRST

ACC. ELECTROSTATICS WRIST STRAP

Product code:

F7J0

ACC. INTM JOINT

Product code:

F7REECW

Description:

FIL 70 ACC. REC END COVER WH.

Product code:

F7REHCW

Description:

FIL 70 ACC. REC 90° CORNER WH.