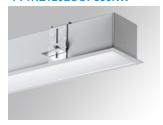

## FIL 70 OPAL REC 2600 WW WH.

## Description:

Recessed luminaire model FIL 70 OPAL REC 2600 WW WH., LAMP brand. Made of matt white painted extruded aluminium with opal polycarbonate diffuser. Model for LED MID-POWER with warm white colour temperature and control gear included. IP43, IK06 protectio n rating. Insulation class I. Photobiological safety group 0. Environmental Product Declaration - EPD®available, according to UNE-EN ISO 9001:2015 and UNE-EN ISO 14001:2015.

Finish: Matte white RAL 9010 Dimensions:

1.162 x 89 x 70 mm Weight: 2.662 g

Installation: Recessed

1,174 x 78 x 85 mm Recessing measures: