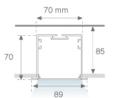

Finish: Matte white RAL 9010 Dimensions:

1.162 x 89 x 70 mm Weight: 2.662 g

Installation: Recessed

1,174 x 78 x 85 mm Recessing measures: