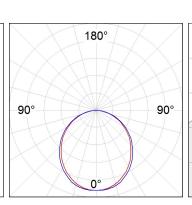

protectio n rating. Insulation class I. Photobiological safety group 0. Environmental Product Declaration - EPD®available, according to UNE-EN ISO 9001:2015 and UNE-EN ISO 14001:2015.



Finish: Matte white RAL 9010 Dimensions:

1.162 x 89 x 70 mm Weight: 2.662 g

Installation: Recessed

1,174 x 78 x 85 mm Recessing measures:

## **TECHNICAL SPECIFICATIONS:**

Light output: 1.992 lm °K: 3000 Plum: 19,2W CRI: 80 Efficacy: 103,8 lm/w 3 MacAdam:

Type: MID POWER LED Power Supply: 220-240V 50/60Hz

LED Lifetime: 60.000 L80 B10 (Ta=25°C) Gear: Electronic

17W Power:

## Light output tolerance +/- 10%



CLASE



























# **CUSTOM MADE OPTIONS:**









Data according to regulations 2019/2020/EU and 2019/2015/EU















## **FIL 70**







## **PHOTOMETRIC DATA:**







## **Product datasheet**

## **FIL 70**



# ACCESORIES:

# Assembly



Product code:

ELWRST



ACC. ELECTROSTATICS WRIST STRAP



Product code:

F7J0



ACC. INTM JOINT



Product code:

F7REECW

Description:

FIL 70 ACC. REC END COVER WH.



Product code:

F7REHCW

Description:

FIL 70 ACC. REC 90° CORNER WH.

## **ACCESORIES:**

## Optical



Product code:

Description:

F7DIX/MMOP FIL 70 ACC. OPAL DIFFUSER X/MM

Data according to regulations 2019/2020/EU and 2019/2015/EU

# **FIL 70**