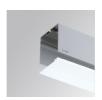

## FIL 70 OPAL REC 2600 WW WH.

## Description:

Recessed luminaire model FIL 70 OPAL REC 2600 WW WH., LAMP brand. Made of matt white painted extruded aluminium with opal polycarbonate diffuser. Model for LED MID-POWER with warm white colour temperature and control gear included. IP43, IK06 protectio n rating. Insulation class I. Photobiological safety group 0. Environmental Product Declaration - EPD®available, according to UNE-EN ISO 9001:2015 and UNE-EN ISO 14001:2015.

Finish: Matte white RAL 9010 Dimensions:

1.162 x 89 x 70 mm Weight: 2.662 g

Installation: Recessed

1,174 x 78 x 85 mm Recessing measures: