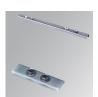

## FIL 70 OPAL REC 2600 WW GR.

Finish: Gloss grey

Dimensions: 1.162 x 89 x 70 mm Weight: 2.662 g

Installation: Recessed

1,174 x 78 x 85 mm Recessing measures:

## **TECHNICAL SPECIFICATIONS:**

Light output: 1.992 lm °K: 3000 Plum: 19,2W CRI: 80 Efficacy: 103,8 lm/w 3 MacAdam:

Type: MID POWER LED Power Supply: 220-240V 50/60Hz

LED Lifetime: 60.000 L80 B10 (Ta=25°C) Gear: Electronic