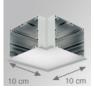

# ACCESORIES:

Description: F7REECG

FIL 70 ACC. REC END COVER GR.

Product code:

F7REHCG

Description:

FIL 70 ACC. REC 90° CORNER GR.