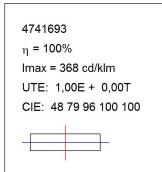

## **TECHNICAL SPECIFICATIONS:**

Light output: 1.992 lm °K: 3000 Plum: 19,2W CRI: 80 Efficacy: 103,8 lm/w 3 MacAdam:

Type: MID POWER LED Power Supply: 220-240V 50/60Hz

LED Lifetime: 60.000 L80 B10 (Ta=25°C) Gear: Electronic

17W Power:

## Light output tolerance +/- 10%