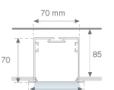

Finish: Gloss grey

Dimensions: 1.162 x 89 x 70 mm Weight: 2.662 g

Installation: Recessed

1,174 x 78 x 85 mm Recessing measures: