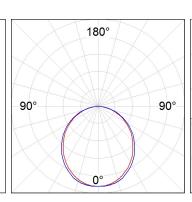

ating. Insulation class I. Photobiological safety group 0. Environmental Product Declaration - EPD®available, according to UNE-EN ISO 9001:2015 and UNE-EN ISO 14001:2015.



Finish: Gloss grey

Dimensions: 1.162 x 89 x 70 mm Weight: 2.662 g

Installation: Recessed

1,174 x 78 x 85 mm Recessing measures:

## **TECHNICAL SPECIFICATIONS:**

Light output: 1.992 lm °K: 3000 Plum: 19,2W CRI: 80 Efficacy: 103,8 lm/w 3 MacAdam:

Type: MID POWER LED Power Supply: 220-240V 50/60Hz

LED Lifetime: 60.000 L80 B10 (Ta=25°C) Gear: Electronic

17W Power:

## Light output tolerance +/- 10%

































# **CUSTOM MADE OPTIONS:**









Data according to regulations 2019/2020/EU and 2019/2015/EU















## **FIL 70**



FIL 70 OPAL REC 2600 WW GR.



## **PHOTOMETRIC DATA:**







## **Product datasheet**

## **FIL 70**



# ACCESORIES:

# **Assembly**



Product code:

ELWRST



ACC. ELECTROSTATICS WRIST STRAP



Product code:

F7JO



ACC. INTM JOINT



Product code:

Description: F7REECG

FIL 70 ACC. REC END COVER GR.



Product code:

F7REHCG

Description:

FIL 70 ACC. REC 90° CORNER GR.

## **ACCESORIES:**

## Optical



Product code:

Description:

FIL 70 ACC. OPAL DIFFUSER X/MM F7DIX/MMOP

# **FIL 70**