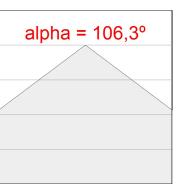

ing. Insulation class I. Photobiological safety group 0. Environmental Product Declaration - EPD®available, according to UNE-EN ISO 9001:2015 and UNE-EN ISO 14001:2015.



Finish: Gloss grey

Dimensions: 1.162 x 89 x 70 mm Weight: 2.662 g

Installation: Recessed

1,174 x 78 x 85 mm Recessing measures:

## **TECHNICAL SPECIFICATIONS:**

Light output: 1.992 lm °K: 3000 Plum: 19,2W CRI: 80 Efficacy: 103,8 lm/w 3 MacAdam:

Type: MID POWER LED Power Supply: 220-240V 50/60Hz

LED Lifetime: 60.000 L80 B10 (Ta=25°C) Gear: Electronic

17W Power:

## Light output tolerance +/- 10%

































# **CUSTOM MADE OPTIONS:**









Data according to regulations 2019/2020/EU and 2019/2015/EU















## **FIL 70**



FIL 70 OPAL REC 2600 WW GR.



## **PHOTOMETRIC DATA:**







## **Product datasheet**

## **FIL 70**



# ACCESORIES:

# **Assembly**



Product code:

ELWRST



ACC. ELECTROSTATICS WRIST STRAP



Product code:

F7JO



ACC. INTM JOINT



Product code:

Description: F7REECG

FIL 70 ACC. REC END COVER GR.



Product code:

F7REHCG

Description:

FIL 70 ACC. REC 90° CORNER GR.

## **ACCESORIES:**

## Optical



Product code:

Description:

FIL 70 ACC. OPAL DIFFUSER X/MM F7DIX/MMOP

# **FIL 70**