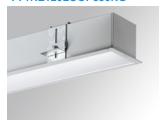

## FIL 70 OPAL REC 2600 WW GR.

## Description:

Recessed luminaire model FIL 70 OPAL REC 2600 WW GR., LAMP brand. Made of satin grey painted extruded aluminium with opal polycarbonate diffuser. Model for LED MID-POWER with warm white colour temperature and control gear included. IP43, IK06 protectio n rating. Insulation class I. Photobiological safety group 0. Environmental Product Declaration - EPD®available, according to UNE-EN ISO 9001:2015 and UNE-EN ISO 14001:2015.

Finish: Gloss grey

Dimensions: 1.162 x 89 x 70 mm Weight: 2.662 g

Installation: Recessed

1,174 x 78 x 85 mm Recessing measures:

## **TECHNICAL SPECIFICATIONS:**

Light output: 1.992 lm °K: 3000 Plum: 19,2W CRI: 80 Efficacy: 103,8 lm/w 3 MacAdam:

Type: MID POWER LED Power Supply: 220-240V 50/60Hz

LED Lifetime: 60.000 L80 B10 (Ta=25°C) Gear: Electronic