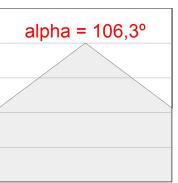

nd control DALI gear included. IP43, IK06 protection rating. Insulation class I. Photobiological safety group 0. Environmental Product Declaration - EPD®available, according to UNE-EN ISO 9001:2015 and UNE-EN ĬSO 14001:2015.



Finish: Matte white RAL 9010 1.162 x 89 x 70 mm Dimensions:

Weight: 2.662 g

Installation: Recessed

1,174 x 78 x 85 mm Recessing measures:

#### **TECHNICAL SPECIFICATIONS:**

Light output: 1.992 lm °K: 3000 Plum: 19,2W CRI: 80 Efficacy: 103,8 lm/w 3 MacAdam:

Type: MID POWER LED Power Supply: 220-240V 50/60Hz LED Lifetime: 60.000 L80 B10 (Ta=25°C) Gear: Adjustable DALI

17W Power:

### Light output tolerance +/- 10%



CLASE





































# **CUSTOM MADE OPTIONS:**























## **FIL 70**







#### **PHOTOMETRIC DATA:**







#### **Product datasheet**

## **FIL 70**



# ACCESORIES:

# Assembly



Product code:

ELWRST



ACC. ELECTROSTATICS WRIST STRAP



Product code:

F7J0



ACC. INTM JOINT



Product code:

F7REECW

Description:

FIL 70 ACC. REC END COVER WH.



Product code:

F7REHCW

Description:

FIL 70 ACC. REC 90° CORNER WH.

## **ACCESORIES:**

## Optical



Product code:

Description:

F7DIX/MMOP FIL 70 ACC. OPAL DIFFUSER X/MM

Data according to regulations 2019/2020/EU and 2019/2015/EU

# **FIL 70**