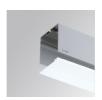

Finish: Matte white RAL 9010 1.162 x 89 x 70 mm Dimensions:

Weight: 2.662 g

Installation: Recessed

1,174 x 78 x 85 mm Recessing measures: