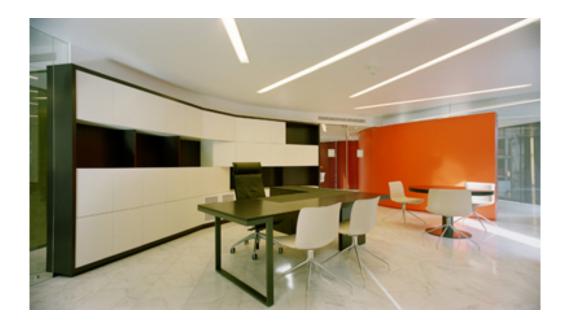

## Description:

Recessed luminaire model FIL 70 OPAL REC 2600 WW DALI WH., LAMP brand. Made of matt white painted extruded aluminium with opal polycarbonate diffuser. Model for LED MID-POWER with warm white colour temperature and control DALI gear included. IP43, IK06 protection rating. Insulation class I. Photobiological safety group 0. Environmental Product Declaration - EPD®available, according to UNE-EN ISO 9001:2015 and UNE-EN ĬSO 14001:2015.