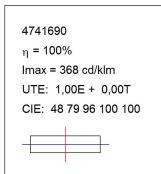

re and control DALI gear included. IP43, IK06 protection rating. Insulation class I. Photobiological safety group 0. Environmental Product Declaration - EPD®available, according to UNE-EN ISO 9001:2015 and UNE-EN ĬSO 14001:2015.



Finish: Matte white RAL 9010 1.162 x 89 x 70 mm Dimensions:

Weight: 2.662 g

Installation: Recessed

1,174 x 78 x 85 mm Recessing measures:

#### **TECHNICAL SPECIFICATIONS:**

Light output: 1.992 lm °K: 3000 Plum: 19,2W CRI: 80 Efficacy: 103,8 lm/w 3 MacAdam:

Type: MID POWER LED Power Supply: 220-240V 50/60Hz LED Lifetime: 60.000 L80 B10 (Ta=25°C) Gear: Adjustable DALI

17W Power:

### Light output tolerance +/- 10%



CLASE





































# **CUSTOM MADE OPTIONS:**























## **FIL 70**







#### **PHOTOMETRIC DATA:**







#### **Product datasheet**

## **FIL 70**



# ACCESORIES:

# Assembly



Product code:

ELWRST



ACC. ELECTROSTATICS WRIST STRAP



Product code:

F7J0



ACC. INTM JOINT



Product code:

F7REECW

Description:

FIL 70 ACC. REC END COVER WH.



Product code:

F7REHCW

Description:

FIL 70 ACC. REC 90° CORNER WH.

## **ACCESORIES:**

## Optical



Product code:

Description:

F7DIX/MMOP FIL 70 ACC. OPAL DIFFUSER X/MM

Data according to regulations 2019/2020/EU and 2019/2015/EU

# **FIL 70**