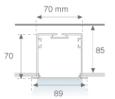

Finish: Matte white RAL 9010 1.162 x 89 x 70 mm Dimensions:

Weight: 2.662 g

Installation: Recessed

1,174 x 78 x 85 mm Recessing measures: