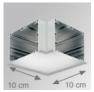

F7REECW

Description:

FIL 70 ACC. REC END COVER WH.

Product code:

F7REHCW

Description:

FIL 70 ACC. REC 90° CORNER WH.