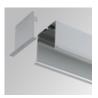

F7REECW

Description:

FIL 70 ACC. REC END COVER WH.

Product code:

F7REHCW

Description:

FIL 70 ACC. REC 90° CORNER WH.