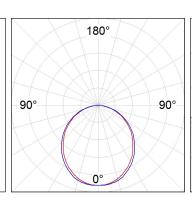

and control DALI gear included. IP43, IK06 protection rating. Insulation class I. Photobiological safety group 0. Environmental Product Declaration - EPD®available, according to UNE-EN ISO 9001:2015 and UNE-EN ĬSO 14001:2015.



Finish: Matte white RAL 9010 1.162 x 89 x 70 mm Dimensions:

Weight: 2.662 g

Installation: Recessed

1,174 x 78 x 85 mm Recessing measures:

#### **TECHNICAL SPECIFICATIONS:**

Light output: 1.992 lm °K: 3000 Plum: 19,2W CRI: 80 Efficacy: 103,8 lm/w 3 MacAdam:

Type: MID POWER LED Power Supply: 220-240V 50/60Hz LED Lifetime: 60.000 L80 B10 (Ta=25°C) Gear: Adjustable DALI

17W Power:

### Light output tolerance +/- 10%



CLASE





































# **CUSTOM MADE OPTIONS:**























## **FIL 70**







#### **PHOTOMETRIC DATA:**







#### **Product datasheet**

## **FIL 70**



# ACCESORIES:

# Assembly



Product code:

ELWRST



ACC. ELECTROSTATICS WRIST STRAP



Product code:

F7J0



ACC. INTM JOINT



Product code:

F7REECW

Description:

FIL 70 ACC. REC END COVER WH.



Product code:

F7REHCW

Description:

FIL 70 ACC. REC 90° CORNER WH.

## **ACCESORIES:**

## Optical



Product code:

Description:

F7DIX/MMOP FIL 70 ACC. OPAL DIFFUSER X/MM

Data according to regulations 2019/2020/EU and 2019/2015/EU

# **FIL 70**