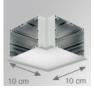

Description: F7REECG

FIL 70 ACC. REC END COVER GR.

Product code:

F7REHCG

Description:

FIL 70 ACC. REC 90° CORNER GR.