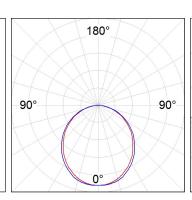

P43, IK06 protection rating. Insulation class I. Photobiological safety group 0. Environmental Product Declaration - EPD®available, according to UNE-EN ISO 9001:2015 and UNE-EN ISO 14001:2015.



Finish: Gloss grey

Dimensions: 1.162 x 89 x 70 mm Weight: 2.662 g

Installation: Recessed

1,174 x 78 x 85 mm Recessing measures:

### **TECHNICAL SPECIFICATIONS:**

Light output: 1.992 lm °K: 3000 Plum: 19,2W CRI: 80 Efficacy: 103,8 lm/w 3 MacAdam:

Type: MID POWER LED Power Supply: 220-240V 50/60Hz LED Lifetime: 60.000 L80 B10 (Ta=25°C) Gear: Adjustable DALI

17W Power:

### Light output tolerance +/- 10%





























# **CUSTOM MADE OPTIONS:**









Data according to regulations 2019/2020/EU and 2019/2015/EU

















## **FIL 70**







### **PHOTOMETRIC DATA:**







## **Product datasheet**

## **FIL 70**



# ACCESORIES:

# **Assembly**



Product code:

ELWRST



ACC. ELECTROSTATICS WRIST STRAP



Product code:

F7JO



ACC. INTM JOINT



Product code:

Description: F7REECG

FIL 70 ACC. REC END COVER GR.



Product code:

F7REHCG

Description:

FIL 70 ACC. REC 90° CORNER GR.

## **ACCESORIES:**

### Optical



Product code:

Description:

FIL 70 ACC. OPAL DIFFUSER X/MM F7DIX/MMOP

# **FIL 70**