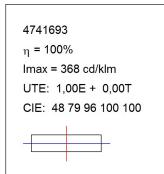

IP43, IK06 protection rating. Insulation class I. Photobiological safety group 0. Environmental Product Declaration - EPD®available, according to UNE-EN ISO 9001:2015 and UNE-EN ISO 14001:2015.



Finish: Gloss grey

Dimensions: 1.162 x 89 x 70 mm Weight: 2.662 g

Installation: Recessed

1,174 x 78 x 85 mm Recessing measures:

### **TECHNICAL SPECIFICATIONS:**

Light output: 1.992 lm °K: 3000 Plum: 19,2W CRI: 80 Efficacy: 103,8 lm/w 3 MacAdam:

Type: MID POWER LED Power Supply: 220-240V 50/60Hz LED Lifetime: 60.000 L80 B10 (Ta=25°C) Gear: Adjustable DALI

17W Power:

### Light output tolerance +/- 10%





























# **CUSTOM MADE OPTIONS:**









Data according to regulations 2019/2020/EU and 2019/2015/EU

















## **FIL 70**







### **PHOTOMETRIC DATA:**







## **Product datasheet**

## **FIL 70**



# ACCESORIES:

# **Assembly**



Product code:

ELWRST



ACC. ELECTROSTATICS WRIST STRAP



Product code:

F7JO



ACC. INTM JOINT



Product code:

Description: F7REECG

FIL 70 ACC. REC END COVER GR.



Product code:

F7REHCG

Description:

FIL 70 ACC. REC 90° CORNER GR.

## **ACCESORIES:**

### Optical



Product code:

Description:

FIL 70 ACC. OPAL DIFFUSER X/MM F7DIX/MMOP

# **FIL 70**