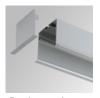

Description: F7REECG

FIL 70 ACC. REC END COVER GR.

Product code:

F7REHCG

Description:

FIL 70 ACC. REC 90° CORNER GR.