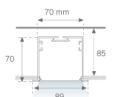

Finish: Gloss grey

Dimensions: 1.162 x 89 x 70 mm Weight: 2.662 g

Installation: Recessed

1,174 x 78 x 85 mm Recessing measures: