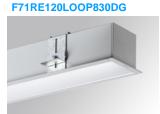

# FIL 70 OPAL REC 2600 WW DALI GR.

## Description:

Recessed luminaire model FIL 70 OPAL REC 2600 WW DALI GR., LAMP brand. Made of satin grey painted extruded aluminium with opal polycarbonate diffuser. Model for LED MID-POWER with warm white colour temperature and control gear included. IP43, IK06 protection rating. Insulation class I. Photobiological safety group 0. Environmental Product Declaration - EPD®available, according to UNE-EN ISO 9001:2015 and UNE-EN ISO 14001:2015.

Finish: Gloss grey

Dimensions: 1.162 x 89 x 70 mm Weight: 2.662 g

Installation: Recessed

1,174 x 78 x 85 mm Recessing measures: