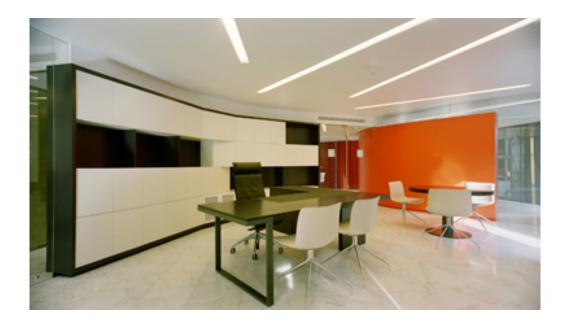

## Description:

Recessed luminaire model FIL 70 OPAL REC 2600 WW DALI GR., LAMP brand. Made of satin grey painted extruded aluminium with opal polycarbonate diffuser. Model for LED MID-POWER with warm white colour temperature and control gear included. IP43, IK06 protection rating. Insulation class I. Photobiological safety group 0. Environmental Product Declaration - EPD®available, according to UNE-EN ISO 9001:2015 and UNE-EN ISO 14001:2015.