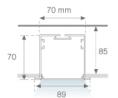

Finish: Matte white RAL 9010

1.162 x 70 x 70 mm Dimensions: Weight: 2.767 g

Installation: Recessed

1,174 x 78 x 85 mm Recessing measures: