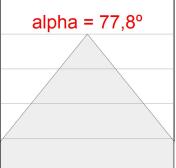

## **PHOTOMETRIC DATA:**

 $14741710 \\ \eta = 100\% \\ Imax = 625 \ cd/kIm \\ UTE: \ 1,00B \\ CIE: \ 70 \ 96 \ 99 \ 100 \ 100$ 

| H (m) | D (m) | Emax | Emed |
|-------|-------|------|------|
| 1     | 1,62  | 2177 | 1122 |
| 2     | 3,23  | 544  | 280  |
| 3     | 4,85  | 242  | 125  |
| 4     | 6,46  | 136  | 70   |