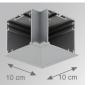

## Description:

FIL 70 TECH ACC. REC 90° CORNER GR. FIL 70 TECH ACC. REC 90° CORNER WH.