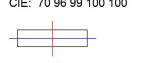

## **PHOTOMETRIC DATA:**

 $14741710 \\ \eta = 100\% \\ Imax = 625 \ cd/kIm \\ UTE: \ 1,00B \\ CIE: \ 70 \ 96 \ 99 \ 100 \ 100$ 

| H (m) | D (m) | Emax | Emed |
|-------|-------|------|------|
| 1     | 1,62  | 2177 | 1122 |
| 2     | 3,23  | 544  | 280  |
| 3     | 4,85  | 242  | 125  |
| 4     | 6,46  | 136  | 70   |