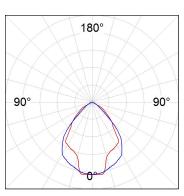

## **PHOTOMETRIC DATA:**

 $14741710 \\ \eta = 100\% \\ Imax = 625 \ cd/kIm \\ UTE: \ 1,00B \\ CIE: \ 70 \ 96 \ 99 \ 100 \ 100$ 

| H (m) | D (m) | Emax | Emed |
|-------|-------|------|------|
| 1     | 1,62  | 2177 | 1122 |
| 2     | 3,23  | 544  | 280  |
| 3     | 4,85  | 242  | 125  |
| 4     | 6,46  | 136  | 70   |