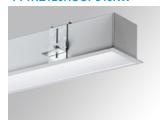

## FIL 70 OPAL REC 4400 NW WH.

### Description:

Recessed luminaire model FIL 70 OPAL REC 4400 NW WH., LAMP brand. Made of matt white painted extruded aluminium with polycarbonate opal diffuser. Model for LED MID-POWER with neutral white colour temperature and control gear included. IP43, IK06 protec tion rating. Insulation class I. Photobiological safety group 0. Environmental Product Declaration - EPD®available, according to UNE-EN ISO 9001:2015 and UNE-EN ISO 

Finish: Matte white RAL 9010 1.162 x 89 x 70 mm Dimensions:

Weight: 2.667 g

Installation: Recessed

1,174 x 78 x 85 mm Recessing measures: