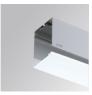

## FIL 70 OPAL REC 4400 NW WH.

### Description:

Recessed luminaire model FIL 70 OPAL REC 4400 NW WH., LAMP brand. Made of matt white painted extruded aluminium with polycarbonate opal diffuser. Model for LED MID-POWER with neutral white colour temperature and control gear included. IP43, IK06 protec tion rating. Insulation class I. Photobiological safety group 0. Environmental Product Declaration - EPD®available, according to UNE-EN ISO 9001:2015 and UNE-EN ISO 

Finish: Matte white RAL 9010 1.162 x 89 x 70 mm Dimensions:

Weight: 2.667 g

Installation: Recessed

1,174 x 78 x 85 mm Recessing measures: