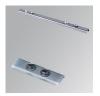

## FIL 70 OPAL REC 4400 NW WH.

### Description:

Recessed luminaire model FIL 70 OPAL REC 4400 NW WH., LAMP brand. Made of matt white painted extruded aluminium with polycarbonate opal diffuser. Model for LED MID-POWER with neutral white colour temperature and control gear included. IP43, IK06 protec tion rating. Insulation class I. Photobiological safety group 0. Environmental Product Declaration - EPD®available, according to UNE-EN ISO 9001:2015 and UNE-EN ISO 

Finish: Matte white RAL 9010 1.162 x 89 x 70 mm Dimensions:

Weight: 2.667 g

Installation: Recessed

1,174 x 78 x 85 mm Recessing measures: