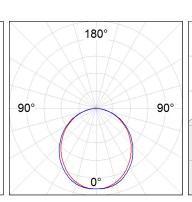

### **PHOTOMETRIC DATA:**

### **TECHNICAL SPECIFICATIONS:**

Light output: 3.545 lm °K: 4000 Plum: 28,6W CRI: 80 Efficacy: 123,9 lm/w 3 MacAdam:

Type: MID POWER LED Power Supply: 220-240V 50/60Hz

LED Lifetime: 60.000 L80 B10 (Ta=25°C) Gear: Electronic