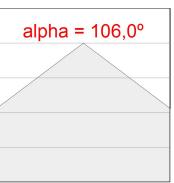

and control gear included. IP43, IK06 protec tion rating. Insulation class I. Photobiological safety group 0. Environmental Product Declaration - EPD®available, according to UNE-EN ISO 9001:2015 and UNE-EN ISO 



Finish: Matte white RAL 9010 1.162 x 89 x 70 mm Dimensions:

Weight: 2.667 g

Installation: Recessed

1,174 x 78 x 85 mm Recessing measures:

### **TECHNICAL SPECIFICATIONS:**

Light output: 3.545 lm °K: 4000 Plum: 28,6W CRI: 80 Efficacy: 123,9 lm/w 3 MacAdam:

Type: MID POWER LED Power Supply: 220-240V 50/60Hz

LED Lifetime: 60.000 L80 B10 (Ta=25°C) Gear: Electronic

28W Power:

## Light output tolerance +/- 10%



CLASE





























## **CUSTOM MADE OPTIONS:**























## **FIL 70**



FIL 70 OPAL REC 4400 NW WH.



### **PHOTOMETRIC DATA:**







### **Product datasheet**

### **FIL 70**



# ACCESORIES :

# Assembly



Product code:

ELWRST



ACC. ELECTROSTATICS WRIST STRAP



Product code:

F7COSUX/MMG F7COSUX/MMW Description:

FIL 70 ACC. COVER X/MM GR. FIL 70 ACC. COVER X/MM WH.



Product code:

F7JO

Description:

ACC. INTM JOINT



Product code:

F7PRREX/MMG F7PRREX/MMW



FIL 70 ACC. REC PROFILE X/MM GR. FIL 70 ACC. REC PROFILE X/MM WH.



Product code:

F7REECG F7REECW

## Description:

FIL 70 ACC. REC END COVER GR. FIL 70 ACC. REC END COVER WH.



Product code:

F7REHCG F7REHCW

## Description:

FIL 70 ACC. REC 90° CORNER GR. FIL 70 ACC. REC 90° CORNER WH.

## **ACCESORIES:**

# Optical



Product code:

Description:

F7DIX/MMOP FIL 70 ACC. OPAL DIFFUSER X/MM

Data according to regulations 2019/2020/EU and 2019/2015/EU