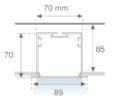

Finish: Matte white RAL 9010 1.162 x 89 x 70 mm Dimensions:

Weight: 2.667 g

Installation: Recessed

1,174 x 78 x 85 mm Recessing measures: