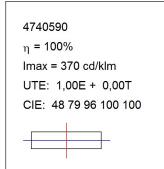

### **PHOTOMETRIC DATA:**

### **TECHNICAL SPECIFICATIONS:**

Light output: 3.545 lm °K: 4000 Plum: 28,6W CRI: 80 Efficacy: 123,9 lm/w 3 MacAdam:

Type: MID POWER LED Power Supply: 220-240V 50/60Hz

LED Lifetime: 60.000 L80 B10 (Ta=25°C) Gear: Electronic