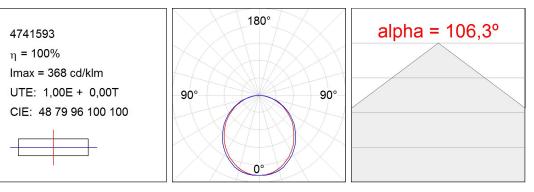

| Light output: | 3.370 III                | <sup>ч</sup> К: | 3000             |
|---------------|--------------------------|-----------------|------------------|
| Plum:         | 30,7W                    | CRI :           | 80               |
| Efficacy:     | 109,8 lm/w               | MacAdam:        | 3                |
| Туре:         | MID POWER LED            | Power Supply:   | 220-240V 50/60Hz |
| LED Lifetime: | 60.000 L80 B10 (Ta=25°C) | Gear:           | Adjustable DALI  |
| Power:        | 28W                      |                 |                  |