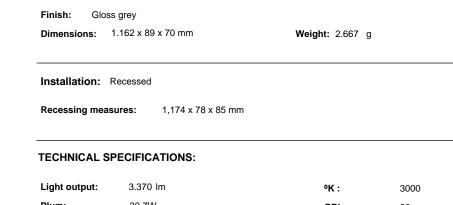

| Light output: | 3.370 III                | <sup>ч</sup> К: | 3000             |
|---------------|--------------------------|-----------------|------------------|
| Plum:         | 30,7W                    | CRI :           | 80               |
| Efficacy:     | 109,8 lm/w               | MacAdam:        | 3                |
| Туре:         | MID POWER LED            | Power Supply:   | 220-240V 50/60Hz |
| LED Lifetime: | 60.000 L80 B10 (Ta=25°C) | Gear:           | Adjustable DALI  |
| Power:        | 28W                      |                 |                  |

#### Light output tolerance +/- 10%