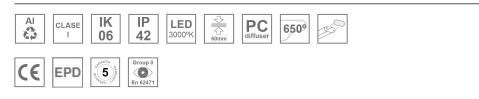

#### **Description:**

Recessed luminaire model FIL 70 OPAL REC 4400 WW DALI GR., LAMP brand. Made of satin grey painted extruded aluminium with opal polycarbonate diffuser. Model for LED MID-POWER with warm white colour temperature and control gear included. IP43, IK06 protection rating. Insulation class I. Photobiological safety group 0. Environmental Product Declaration - EPD®available, according to UNE-EN ISO 9001:2015 and UNE-EN ISO 14001:2015.