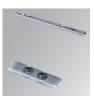

## F71RE120HOOP830DG

70 mm

89

70

85

### FIL 70 OPAL REC 4400 WW DALI GR.

#### **Description:**

Recessed luminaire model FIL 70 OPAL REC 4400 WW DALI GR., LAMP brand. Made of satin grey painted extruded aluminium with opal polycarbonate diffuser. Model for LED MID-POWER with warm white colour temperature and control gear included. IP43, IK06 protection rating. Insulation class I. Photobiological safety group 0. Environmental Product Declaration - EPD®available, according to UNE-EN ISO 9001:2015 and UNE-EN ISO 14001:2015.

| Light output: | 3.370 III                | <sup>ч</sup> К: | 3000             |
|---------------|--------------------------|-----------------|------------------|
| Plum:         | 30,7W                    | CRI :           | 80               |
| Efficacy:     | 109,8 lm/w               | MacAdam:        | 3                |
| Туре:         | MID POWER LED            | Power Supply:   | 220-240V 50/60Hz |
| LED Lifetime: | 60.000 L80 B10 (Ta=25°C) | Gear:           | Adjustable DALI  |
| Power:        | 28W                      |                 |                  |