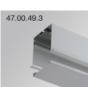

## Assembly

Product code: ELWRST

Product code: F7COSUX/MMG F7COSUX/MMW

Worktitude for light

Product code: F7JO Description: ACC. INTM JOINT

47.00.39.3 Product code: F7PRREX/MMG F7PRREX/MMW

## Description: FIL 70 ACC. REC PROFILE X/MM GR. FIL 70 ACC. REC PROFILE X/MM WH.

Product code: F7REECG F7REECW Description: FIL 70 ACC. REC END COVER GR. FIL 70 ACC. REC END COVER WH.