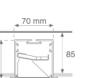

Gloss grey 1.000 x 70 x 70 mm Dimensions:

Weight: 2.516 g

Installation: Recessed

1,012 x 78 x 85 mm **Recessing measures:** 