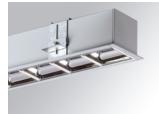

#### **Description:**

Finish:

Recessed luminaire FIL 70 TECH ASYM REC 1M 1600 WW DA GR., LAMP brand. Made of satin grey painted extruded aluminium with REDIL® OPTICS. Model for LED MID-POWER with warm white colour temperature and DALI electronic control gear included. Insulation cl ass I. Environmental Product Declaration - EPD®available, according to UNE-EN ISO 9001:2015 and UNE-EN ISO 14001:2015.

Gloss grey 1.000 x 70 x 70 mm Dimensions:

Weight: 2.516 g

Installation: Recessed

1,012 x 78 x 85 mm **Recessing measures:** 