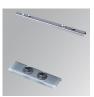

### FIL 70 TECH ASYM REC 1M 1600 WW DA GR

#### **Description:**

Finish:

Recessed luminaire FIL 70 TECH ASYM REC 1M 1600 WW DA GR., LAMP brand. Made of satin grey painted extruded aluminium with REDIL® OPTICS. Model for LED MID-POWER with warm white colour temperature and DALI electronic control gear included. Insulation cl ass I. Environmental Product Declaration - EPD®available, according to UNE-EN ISO 9001:2015 and UNE-EN ISO 14001:2015.

Gloss grey 1.000 x 70 x 70 mm Dimensions:

Weight: 2.516 g

Installation: Recessed

1,012 x 78 x 85 mm **Recessing measures:** 