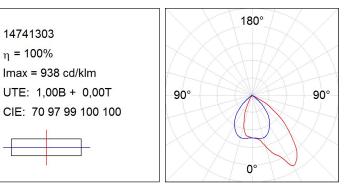

### **TECHNICAL SPECIFICATIONS:**

| Light output: | 1.388 lm                 | ⁰K :          | 3000             |
|---------------|--------------------------|---------------|------------------|
| Plum:         | 14,5W                    | CRI :         | 80               |
| Efficacy:     | 95,7 lm/w                | MacAdam:      | 3                |
| UGR:          | <19                      | Power Supply: | 220-240V 50/60Hz |
| Туре:         | MID POWER LED            | Gear:         | Adjustable DALI  |
| LED Lifetime: | 50.000 L80 B10 (Ta=25⁰C) |               |                  |
| Power:        | 12W                      |               |                  |

#### Light output tolerance +/- 10%