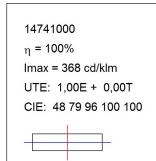

h warm white colour temperature and control gear included. IP 42, IK06 protection rating. Insulation class I. Photobiological safety group 0. Environmental Product Declaration - EPD®available, according to UNE-EN ISO 9001:2015 and UNE-EN ISO 14001:2015.



Finish: Gloss grey Weight: 1.500 g

Installation: Recessed

## **TECHNICAL SPECIFICATIONS:**

Light output: 996 lm °K: 3000 Plum: 10,1W CRI: 80 Efficacy: 98,6 lm/w 3 MacAdam:

Type: MID POWER LED Power Supply: 220-240V 50/60Hz

LED Lifetime: 50.000 L80 B10 (Ta=25°C) Gear: Electronic

9W Power:

## Light output tolerance +/- 10%



CLASE



























# **CUSTOM MADE OPTIONS:**









Data according to regulations 2019/2020/EU and 2019/2015/EU















## **FIL 70**

## F71HCRELOOP830NG





## **PHOTOMETRIC DATA:**







## **Product datasheet**

## **FIL 70**



# ACCESORIES:

# **Assembly**



Product code:

ELWRST



ACC. ELECTROSTATICS WRIST STRAP



Product code:

F7JO

Description:

ACC. INTM JOINT



Product code:

Description:

F7REECG FIL 70 ACC. REC END COVER GR. F7REECW FIL 70 ACC. REC END COVER WH.

## **ACCESORIES:**

## Optical



Product code:

Description:

F7DIX/MMOP FIL 70 ACC. OPAL DIFFUSER X/MM