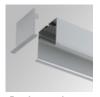

## Description:

Recessed luminaire 90° corner model FIL 70 CORNER OPAL REC 1300 WW GR., LAMP brand. Made of satin grey painted extruded aluminium with opal polycarbonate diffuser. Model for LED MID-POWER with warm white colour temperature and control gear included. IP 42, IK06 protection rating. Insulation class I. Photobiological safety group 0. Environmental Product Declaration - EPD®available, according to UNE-EN ISO 9001:2015 and UNE-EN ISO 14001:2015.

Finish: Gloss grey Weight: 1.500 g

Installation: Recessed