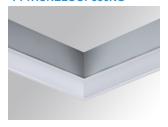

## Description:

Recessed luminaire 90° corner model FIL 70 CORNER OPAL REC 1300 WW GR., LAMP brand. Made of satin grey painted extruded aluminium with opal polycarbonate diffuser. Model for LED MID-POWER with warm white colour temperature and control gear included. IP 42, IK06 protection rating. Insulation class I. Photobiological safety group 0. Environmental Product Declaration - EPD®available, according to UNE-EN ISO 9001:2015 and UNE-EN ISO 14001:2015.

Finish: Gloss grey Weight: 1.500 g

Installation: Recessed