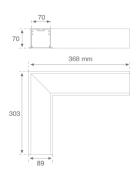

## FIL 70 CORNER OPAL REC 1300 WW GR.

## Description:

Recessed luminaire 90° corner model FIL 70 CORNER OPAL REC 1300 WW GR., LAMP brand. Made of satin grey painted extruded aluminium with opal polycarbonate diffuser. Model for LED MID-POWER with warm white colour temperature and control gear included. IP 42, IK06 protection rating. Insulation class I. Photobiological safety group 0. Environmental Product Declaration - EPD®available, according to UNE-EN ISO 9001:2015 and UNE-EN ISO 14001:2015.