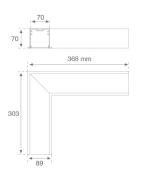

## FIL 70 CORNER OPAL REC 2200 NW WH.

## Description:

Recessed luminaire 90° corner model FIL 70 CORNER OPAL REC 2200 NW WH., LAMP brand. Made of matt white painted extruded aluminium with opal polycarbonate diffuser. Model for LED MID-POWER with neutral white colour temperature and control gear included. IP43, IK06 protection rating. Insulation class I. Photobiological safety group 0. Environmental Product Declaration - EPD®available, according to UNE-EN ISO 9001:2015 and UNE-EN ISO 14001:2015.