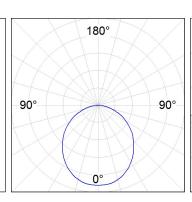

uded. IP43, IK06 protection rating. Insulation class I. Photobiological safety group 0. Environmental Product Declaration - EPD®available, according to UNE-EN ISO 9001:2015 and UNE-EN ISO 14001:2015.



Finish: Matte white RAL 9010

Weight: 1.500 g

Installation: Recessed

## **TECHNICAL SPECIFICATIONS:**

Light output: 1.813 lm °K: 4000 Plum: 16W CRI: 80 Efficacy: 113,3 lm/w 3 MacAdam:

Type: MID POWER LED Power Supply: 220-240V 50/60Hz

LED Lifetime: 50.000 L80 B10 (Ta=25°C) Gear: Electronic

14W Power:

## Light output tolerance +/- 10%



CLASE



























# **CUSTOM MADE OPTIONS:**









Data according to regulations 2019/2020/EU and 2019/2015/EU

















## **FIL 70**

## F71HCREHOOP840NW



## FIL 70 CORNER OPAL REC 2200 NW WH.

## **PHOTOMETRIC DATA:**







## **Product datasheet**

## **FIL 70**



# ACCESORIES:

# **Assembly**



Product code:

ELWRST



ACC. ELECTROSTATICS WRIST STRAP



Product code:

F7JO

Description:

ACC. INTM JOINT



Product code:

Description:

F7REECG FIL 70 ACC. REC END COVER GR. F7REECW FIL 70 ACC. REC END COVER WH.

## **ACCESORIES:**

## Optical



Product code:

Description:

F7DIX/MMOP FIL 70 ACC. OPAL DIFFUSER X/MM