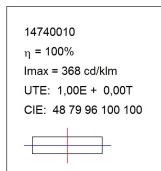

## **TECHNICAL SPECIFICATIONS:**

Light output: 1.813 lm °K: 4000 Plum: 16W CRI: 80 Efficacy: 113,3 lm/w 3 MacAdam:

Type: MID POWER LED Power Supply: 220-240V 50/60Hz

LED Lifetime: 50.000 L80 B10 (Ta=25°C) Gear: Electronic

14W Power:

## Light output tolerance +/- 10%

CLASE