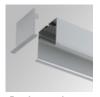

## Description:

Recessed luminaire 90° corner model FIL 70 CORNER OPAL REC 2200 NW WH., LAMP brand. Made of matt white painted extruded aluminium with opal polycarbonate diffuser. Model for LED MID-POWER with neutral white colour temperature and control gear included. IP43, IK06 protection rating. Insulation class I. Photobiological safety group 0. Environmental Product Declaration - EPD®available, according to UNE-EN ISO 9001:2015 and UNE-EN ISO 14001:2015.

Finish: Matte white RAL 9010

Weight: 1.500 g

Installation: Recessed