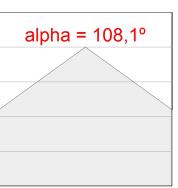

ed. IP43, IK06 protection rating. Insulation class I. Photobiological safety group 0. Environmental Product Declaration - EPD®available, according to UNE-EN ISO 9001:2015 and UNE-EN ISO 14001:2015.



Finish: Matte white RAL 9010

Weight: 1.500 g

Installation: Recessed

## **TECHNICAL SPECIFICATIONS:**

Light output: 1.813 lm °K: 4000 Plum: 16W CRI: 80 Efficacy: 113,3 lm/w 3 MacAdam:

Type: MID POWER LED Power Supply: 220-240V 50/60Hz

LED Lifetime: 50.000 L80 B10 (Ta=25°C) Gear: Electronic

14W Power:

## Light output tolerance +/- 10%



CLASE



























# **CUSTOM MADE OPTIONS:**









Data according to regulations 2019/2020/EU and 2019/2015/EU

















## **FIL 70**

## F71HCREHOOP840NW



## FIL 70 CORNER OPAL REC 2200 NW WH.

## **PHOTOMETRIC DATA:**







## **Product datasheet**

## **FIL 70**



# ACCESORIES:

# **Assembly**



Product code:

ELWRST



ACC. ELECTROSTATICS WRIST STRAP



Product code:

F7JO

Description:

ACC. INTM JOINT



Product code:

Description:

F7REECG FIL 70 ACC. REC END COVER GR. F7REECW FIL 70 ACC. REC END COVER WH.

## **ACCESORIES:**

## Optical



Product code:

Description:

F7DIX/MMOP FIL 70 ACC. OPAL DIFFUSER X/MM