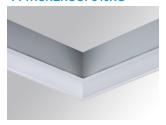

## Description:

Recessed luminaire 90° corner model FIL 70 CORNER OPAL REC 2200 NW GR., LAMP brand. Made of satin grey painted extruded aluminium with opal polycarbonate diffuser. Model for LED MID-POWER with neutral white colour temperature and control gear included. IP43, IK06 protection rating. Insulation class I. Photobiological safety group 0. Environmental Product Declaration - EPD®available, according to UNE-EN ISO 9001:2015 and UNE-EN ISO 14001:2015.

Finish: Gloss grey Weight: 1.500 g

Installation: Recessed