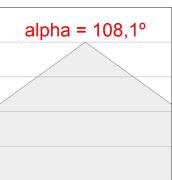

l white colour temperature and control gear included. IP43, IK06 protection rating. Insulation class I. Photobiological safety group 0. Environmental Product Declaration - EPD®available, according to UNE-EN ISO 9001:2015 and UNE-EN ISO 14001:2015.



Finish: Gloss grey Weight: 1.500 g

Installation: Recessed

## **TECHNICAL SPECIFICATIONS:**

Light output: 1.813 lm °K: 4000 Plum: 16W CRI: 80 Efficacy: 113,3 lm/w 3 MacAdam:

Type: MID POWER LED Power Supply: 220-240V 50/60Hz

LED Lifetime: 50.000 L80 B10 (Ta=25°C) Gear: Electronic

14W Power:

## Light output tolerance +/- 10%



CLASE



























# **CUSTOM MADE OPTIONS:**









Data according to regulations 2019/2020/EU and 2019/2015/EU















## **FIL 70**

## F71HCREHOOP840NG





## **PHOTOMETRIC DATA:**







## **Product datasheet**

## **FIL 70**



# ACCESORIES:

# **Assembly**



Product code:

ELWRST



Product code:

F7JO

Description:

ACC. INTM JOINT



Product code:

Description:

ACC. ELECTROSTATICS WRIST STRAP

F7REECG FIL 70 ACC. REC END COVER GR. F7REECW FIL 70 ACC. REC END COVER WH.

## **ACCESORIES:**

## Optical



Product code:

Description:

F7DIX/MMOP FIL 70 ACC. OPAL DIFFUSER X/MM