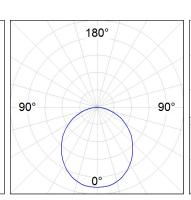

ral white colour temperature and control gear included. IP43, IK06 protection rating. Insulation class I. Photobiological safety group 0. Environmental Product Declaration - EPD®available, according to UNE-EN ISO 9001:2015 and UNE-EN ISO 14001:2015.



Finish: Gloss grey Weight: 1.500 g

Installation: Recessed

## **TECHNICAL SPECIFICATIONS:**

Light output: 1.813 lm °K: 4000 Plum: 16W CRI: 80 Efficacy: 113,3 lm/w 3 MacAdam:

Type: MID POWER LED Power Supply: 220-240V 50/60Hz

LED Lifetime: 50.000 L80 B10 (Ta=25°C) Gear: Electronic

14W Power:

## Light output tolerance +/- 10%



CLASE



























# **CUSTOM MADE OPTIONS:**









Data according to regulations 2019/2020/EU and 2019/2015/EU















## **FIL 70**

## F71HCREHOOP840NG





## **PHOTOMETRIC DATA:**







## **Product datasheet**

## **FIL 70**



# ACCESORIES:

# **Assembly**



Product code:

ELWRST



Product code:

F7JO

Description:

ACC. INTM JOINT



Product code:

Description:

ACC. ELECTROSTATICS WRIST STRAP

F7REECG FIL 70 ACC. REC END COVER GR. F7REECW FIL 70 ACC. REC END COVER WH.

## **ACCESORIES:**

## Optical



Product code:

Description:

F7DIX/MMOP FIL 70 ACC. OPAL DIFFUSER X/MM