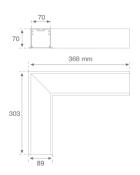

## FIL 70 CORNER OPAL REC 2200 NW GR.

## Description:

Recessed luminaire 90° corner model FIL 70 CORNER OPAL REC 2200 NW GR., LAMP brand. Made of satin grey painted extruded aluminium with opal polycarbonate diffuser. Model for LED MID-POWER with neutral white colour temperature and control gear included. IP43, IK06 protection rating. Insulation class I. Photobiological safety group 0. Environmental Product Declaration - EPD®available, according to UNE-EN ISO 9001:2015 and UNE-EN ISO 14001:2015.