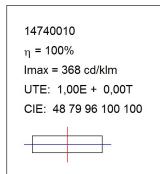

## **TECHNICAL SPECIFICATIONS:**

Light output: 1.813 lm °K: 4000 Plum: 16W CRI: 80 Efficacy: 113,3 lm/w 3 MacAdam:

Type: MID POWER LED Power Supply: 220-240V 50/60Hz

LED Lifetime: 50.000 L80 B10 (Ta=25°C) Gear: Electronic

14W Power:

## Light output tolerance +/- 10%

CLASE

## **PHOTOMETRIC DATA:**