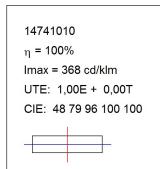

## **TECHNICAL SPECIFICATIONS:**

Light output: 1.685 lm °K: 3000 Plum: 16W CRI: 80 Efficacy: 105,3 lm/w 3 MacAdam:

Type: MID POWER LED Power Supply: 220-240V 50/60Hz

LED Lifetime: 50.000 L80 B10 (Ta=25°C) Gear: Electronic

14W Power:

## Light output tolerance +/- 10%

CLASE

## **PHOTOMETRIC DATA:**