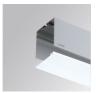

## FIL 70 CORNER OPAL REC 2200 WW WH.

## Description:

Recessed luminaire 90° corner model FIL 70 CORNER OPAL REC 2200 WW WH., LAMP brand. Made of matt white painted extruded aluminium with opal polycarbonate diffuser. Model for LED MID-POWER with warm white colour temperature and control gear included. IP 42, IK06 protection rating. Insulation class I. Photobiological safety group 0. Environmental Product Declaration - EPD®available, according to UNE-EN ISO 9001:2015 and UNE-EN ISO 14001:2015.

Finish: Matte white RAL 9010

Weight: 1.500 g

Installation: Recessed