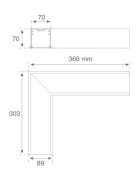

## FIL 70 CORNER OPAL REC 2200 WW WH.

## F71HCREHOOP830NW

FIL 70 CORNER OPAL REC 2200 WW WH.