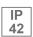

## Description:

Recessed luminaire 90° corner model FIL 70 CORNER OPAL REC 2200 WW WH., LAMP brand. Made of matt white painted extruded aluminium with opal polycarbonate diffuser. Model for LED MID-POWER with warm white colour temperature and control gear included. IP 42, IK06 protection rating. Insulation class I. Photobiological safety group 0. Environmental Product Declaration - EPD®available, according to UNE-EN ISO 9001:2015 and UNE-EN ISO 14001:2015.