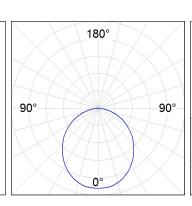

r included. IP 42, IK06 protection rating. Insulation class I. Photobiological safety group 0. Environmental Product Declaration - EPD®available, according to UNE-EN ISO 9001:2015 and UNE-EN ISO 14001:2015.



Finish: Matte white RAL 9010

Weight: 1.500 g

Installation: Recessed

## **TECHNICAL SPECIFICATIONS:**

Light output: 1.685 lm °K: 3000 Plum: 16W CRI: 80 Efficacy: 105,3 lm/w 3 MacAdam:

Type: MID POWER LED Power Supply: 220-240V 50/60Hz

LED Lifetime: 50.000 L80 B10 (Ta=25°C) Gear: Electronic

14W Power:

## Light output tolerance +/- 10%



CLASE

























# **CUSTOM MADE OPTIONS:**









Data according to regulations 2019/2020/EU and 2019/2015/EU















## **FIL 70**

## F71HCREHOOP830NW



FIL 70 CORNER OPAL REC 2200 WW WH.

## **PHOTOMETRIC DATA:**







## **Product datasheet**

## **FIL 70**



# ACCESORIES:

# **Assembly**



Product code:

ELWRST



ACC. ELECTROSTATICS WRIST STRAP



Product code:

F7JO

Description:

ACC. INTM JOINT



Product code:

Description:

F7REECG FIL 70 ACC. REC END COVER GR. F7REECW FIL 70 ACC. REC END COVER WH.

## **ACCESORIES:**

## Optical



Product code:

Description:

F7DIX/MMOP FIL 70 ACC. OPAL DIFFUSER X/MM