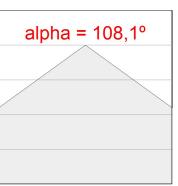

included. IP 42, IK06 protection rating. Insulation class I. Photobiological safety group 0. Environmental Product Declaration - EPD®available, according to UNE-EN ISO 9001:2015 and UNE-EN ISO 14001:2015.



Finish: Matte white RAL 9010

Weight: 1.500 g

Installation: Recessed

## **TECHNICAL SPECIFICATIONS:**

Light output: 1.685 lm °K: 3000 Plum: 16W CRI: 80 Efficacy: 105,3 lm/w 3 MacAdam:

Type: MID POWER LED Power Supply: 220-240V 50/60Hz

LED Lifetime: 50.000 L80 B10 (Ta=25°C) Gear: Electronic

14W Power:

## Light output tolerance +/- 10%



CLASE

























# **CUSTOM MADE OPTIONS:**









Data according to regulations 2019/2020/EU and 2019/2015/EU















## **FIL 70**

## F71HCREHOOP830NW



FIL 70 CORNER OPAL REC 2200 WW WH.

## **PHOTOMETRIC DATA:**







## **Product datasheet**

## **FIL 70**



# ACCESORIES:

# **Assembly**



Product code:

ELWRST



ACC. ELECTROSTATICS WRIST STRAP



Product code:

F7JO

Description:

ACC. INTM JOINT



Product code:

Description:

F7REECG FIL 70 ACC. REC END COVER GR. F7REECW FIL 70 ACC. REC END COVER WH.

## **ACCESORIES:**

## Optical



Product code:

Description:

F7DIX/MMOP FIL 70 ACC. OPAL DIFFUSER X/MM