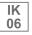

## Description:

Recessed luminaire 90° corner model FIL 70 CORNER OPAL REC 2200 WW WH., LAMP brand. Made of matt white painted extruded aluminium with opal polycarbonate diffuser. Model for LED MID-POWER with warm white colour temperature and control gear included. IP 42, IK06 protection rating. Insulation class I. Photobiological safety group 0. Environmental Product Declaration - EPD®available, according to UNE-EN ISO 9001:2015 and UNE-EN ISO 14001:2015.