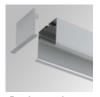

## FIL 70 CORNER OPAL REC 2200 WW WH.

## Description:

Recessed luminaire 90° corner model FIL 70 CORNER OPAL REC 2200 WW WH., LAMP brand. Made of matt white painted extruded aluminium with opal polycarbonate diffuser. Model for LED MID-POWER with warm white colour temperature and control gear included. IP 42, IK06 protection rating. Insulation class I. Photobiological safety group 0. Environmental Product Declaration - EPD®available, according to UNE-EN ISO 9001:2015 and UNE-EN ISO 14001:2015.

Finish: Matte white RAL 9010

Weight: 1.500 g

Installation: Recessed