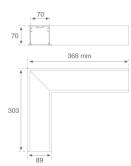

### Product datasheet

# **FIL 70**

# F71HCREHOOP830NG



#### FIL 70 CORNER OPAL REC 2200 WW GR.

#### **Description:**

Recessed luminaire 90° corner model FIL 70 CORNER OPAL REC 2200 WW GR., LAMP brand. Made of satin grey painted extruded aluminium with opal polycarbonate diffuser. Model for LED MID-POWER with warm white colour temperature and control gear included. IP 42, IK06 protection rating. Insulation class I. Photobiological safety group 0.



Finish: Gloss grey Weight: 1.500 g

Installation: Recessed

### **TECHNICAL SPECIFICATIONS:**

| Light output: | 1.685 lm                 | ⁰К :          | 3000             |
|---------------|--------------------------|---------------|------------------|
| Plum:         | 16W                      | CRI :         | 80               |
| Efficacy:     | 105,3 lm/w               | MacAdam:      | 3                |
| Туре:         | MID POWER LED            | Power Supply: | 220-240V 50/60Hz |
| LED Lifetime: | 50.000 L80 B10 (Ta=25°C) | Gear:         | Electronic       |
| Power:        | 14W                      |               |                  |

#### Light output tolerance +/- 10%



## CUSTOM MADE OPTIONS:



LAMP reserves the right to change the technical specifications of their prod