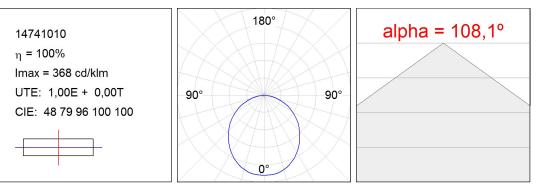

### **TECHNICAL SPECIFICATIONS:**

| Light output: | 1.685 lm                 | ⁰К :          | 3000             |
|---------------|--------------------------|---------------|------------------|
| Plum:         | 16W                      | CRI :         | 80               |
| Efficacy:     | 105,3 lm/w               | MacAdam:      | 3                |
| Туре:         | MID POWER LED            | Power Supply: | 220-240V 50/60Hz |
| LED Lifetime: | 50.000 L80 B10 (Ta=25°C) | Gear:         | Electronic       |
| Power:        | 14W                      |               |                  |

#### Light output tolerance +/- 10%