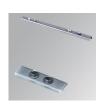

#### FIL 70 CORNER OPAL REC 2200 WW GR.

#### **Description:**

Recessed luminaire 90° corner model FIL 70 CORNER OPAL REC 2200 WW GR., LAMP brand. Made of satin grey painted extruded aluminium with opal polycarbonate diffuser. Model for LED MID-POWER with warm white colour temperature and control gear included. IP 42, IK06 protection rating. Insulation class I. Photobiological safety group 0.

Finish: Gloss grey Weight: 1.500 g

Installation: Recessed

### **TECHNICAL SPECIFICATIONS:**

| Light output: | 1.685 lm                 | ⁰К :          | 3000             |
|---------------|--------------------------|---------------|------------------|
| Plum:         | 16W                      | CRI :         | 80               |
| Efficacy:     | 105,3 lm/w               | MacAdam:      | 3                |
| Туре:         | MID POWER LED            | Power Supply: | 220-240V 50/60Hz |
| LED Lifetime: | 50.000 L80 B10 (Ta=25°C) | Gear:         | Electronic       |
| Power:        | 14W                      |               |                  |