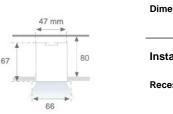

# Dimensions: 1.683 x 66 x 67 mm

Gloss grey

Installation: Recessed

1,693 x 52 x 80 mm **Recessing measures:** 