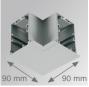

|
| LED Lifetime: | 72.000 L80 B10 (Ta=25°C) |               |                  |
| Power:        | 26.8W                    |               |                  |

### Light output tolerance +/- 10%



# **CUSTOM MADE OPTIONS:**



**FIL 50** 

F53RE168MOPR830DG

FIL50 G3 REC 1680 3900 WW PRISM DALI GR





Worktitude for light

# Product datasheet

# **FIL 50**

# ACCESORIES :

# Assembly



Product code: ELWRST





Product code: F5COX/MMG F5COX/MMW F5PRREX/MMG F5PRREX/MMW

### Description:

FIL 50 ACC. COVER X/MM GR. FIL 50 ACC. COVER X/MM WH. FIL 50 ACC. REC PROFIL X/MM GR. FIL 50 ACC. REC PROFIL X/MM WH.

Worktitude for light



Product code: F5JO

Description: ACC. INTM JOINT B



Product code: F5REECG F5REECW

Description: FIL 50 ACC. REC END COVER GR. FIL 50 ACC. REC END COVER WH.



Product code: F5REHCG F5REHCW

# Description: FIL 50 ACC. REC 90° CORNER GR. FIL 50 ACC. REC 90° CORNER WH.