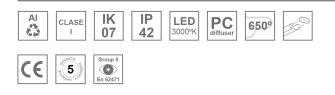

# **Description:**

Finish:

LAMP recessed structure FIL 50 REC 1680. Manufactured from extruded recycled aluminum with a rate of 80%, with prismatic diffuser polycarbonate to control light distribution and reduce glare UGR<19. Model for LED MID-POWER, colour temperature 3000K with CRI80 and DALI electronic gear included. IP43, IK07 ratings. Insulation Class I. Photobiological safety group 0. LED lifetime: 72.000 L80 B10. White and grey finishes available. Environmental Product Declaration - EPD®available, according to UNE-EN ISO 9001:2015 and UNE-EN ISO 14001:2015.