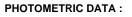

### F53RE168MOPR830DG

## **TECHNICAL SPECIFICATIONS:**

| Light output: | 3.473 lm                 | ⁰К:           | 3000             |
|---------------|--------------------------|---------------|------------------|
| Plum:         | 31,20W                   | CRI :         | 80               |
| Efficacy:     | 111,3 lm/w               | MacAdam:      | 3                |
| UGR:          | <19                      | Power Supply: | 220-240V 50/60Hz |
| Туре:         | MID POWER LED            | Gear:         | Adjustable DALI  |
| LED Lifetime: | 72.000 L80 B10 (Ta=25°C) |               |                  |
| Power:        | 26.8W                    |               |                  |

### Light output tolerance +/- 10%