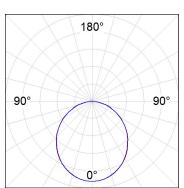

# **PHOTOMETRIC DATA:**

F53RE168MOOP830DG  $\eta$  = 100% Imax = 367 cd/klm UTE: 1,00E

CIE: 48 79 96 100 100