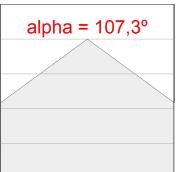

# **PHOTOMETRIC DATA:**

F53RE168MOOP830DG  $\eta$  = 100% Imax = 367 cd/klm UTE: 1,00E

CIE: 48 79 96 100 100