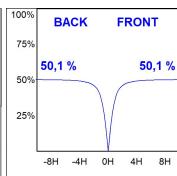

# **PHOTOMETRIC DATA:**

F53RE168MOOP830DG  $\eta$  = 100% Imax = 367 cd/klm UTE: 1,00E

CIE: 48 79 96 100 100