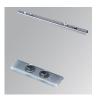

Finish: Gloss grey

Dimensions: 1.683 x 66 x 67 mm Weight: 2.860 g

Installation: Recessed

1,693 x 52 x 80 mm Recessing measures:

## **Assembly**

Product code:

ELWRST