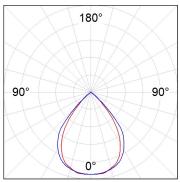

on rating. Insulation class I. Photobiological safety group 0. LED lifetime: 72.000 L80 B10. White and grey finishes available. Environmental Product Declaration - EPD®available, according to UNE-EN ISO 9001:2015 and UNE-EN ISO 14001:2015.



Finish: Gloss grey

Dimensions: 1.683 x 66 x 67 mm Weight: 2.860 g

Installation: Recessed

1,693 x 52 x 80 mm Recessing measures:

## **TECHNICAL SPECIFICATIONS:**

Light output: 6.990 Im °K: 4000 Plum: 59,10W CRI: 80 Efficacy: 118,3 lm/w 3 MacAdam:

UGR: <19 Power Supply: 220-240V 50/60Hz Type: MID POWER LED Gear: Adjustable DALI

LED Lifetime: 72.000 L80 B10 (Ta=25°C)

53.7W Power:

## Light output tolerance +/- 10%



CLASE





























# **CUSTOM MADE OPTIONS:**























# **FIL 50**







## **PHOTOMETRIC DATA:**







## **Product datasheet**

## **FIL 50**



# ACCESORIES:

## **Assembly**



Product code:

ELWRST

#### Description:

ACC. ELECTROSTATICS WRIST STRAP



Product code:

F5COX/MMW F5COX/MMW F5PRREX/MMG F5PRREX/MMW

#### Description:

FIL 50 ACC. COVER X/MM GR.
FIL 50 ACC. COVER X/MM WH.
FIL 50 ACC. REC PROFIL X/MM GR.
FIL 50 ACC. REC PROFIL X/MM WH.



Product code:

F5JO

#### Description:

ACC. INTM JOINT B



#### Product code:

F5REECG F5REECW

#### Description:

FIL 50 ACC. REC END COVER GR. FIL 50 ACC. REC END COVER WH.



## Product code:

F5REHCG F5REHCW

# Description:

FIL 50 ACC. REC 90° CORNER GR. FIL 50 ACC. REC 90° CORNER WH.