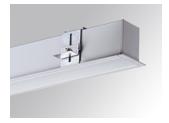

# Description:

LAMP recessed structure FIL 50 REC 1680. Manufactured from extruded aluminum with an 80% recycling rate, diffuser made of prismatic polycarbonate to control light distribution and reduce glare UGR<19. Modél for MID-POWER LED, warm white colour temperature and control gear included. With a IP43, IK07 protection rating. Insulation class I. Photobiological safety group 0. LED lifetime: 72.000 L80 B10. White and grey finishes available. Environmental Product Declaration - EPD®available, according to UNE-EN ISO 9001:2015 and UNE-EN ISO 14001:2015.

Finish: Gloss grey

Dimensions: 1.683 x 66 x 67 mm Weight: 2.860 g

Installation: Recessed

1,693 x 52 x 80 mm Recessing measures: