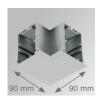

## Product code:

F5REHCG F5REHCW

# Description:

FIL 50 ACC. REC 90° CORNER GR. FIL 50 ACC. REC 90° CORNER WH.