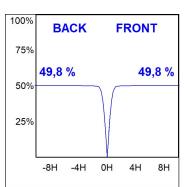

ating. Insulation class I. Photobiological safety group 0. LED lifetime: 72.000 L80 B10. White and grey finishes available. Environmental Product Declaration - EPD®available, according to UNE-EN ISO 9001:2015 and UNE-EN ISO 14001:2015.



Finish: Gloss grey

Dimensions: 1.683 x 66 x 67 mm Weight: 2.860 g

Installation: Recessed

1,693 x 52 x 80 mm Recessing measures:

## **TECHNICAL SPECIFICATIONS:**

Light output: 6.990 Im °K: 4000 Plum: 59,10W CRI: 80 Efficacy: 118,3 lm/w 3 MacAdam:

UGR: <19 Power Supply: 220-240V 50/60Hz Type: MID POWER LED Gear: Adjustable DALI

LED Lifetime: 72.000 L80 B10 (Ta=25°C)

53.7W Power:

## Light output tolerance +/- 10%



CLASE





























# **CUSTOM MADE OPTIONS:**























# **FIL 50**







## **PHOTOMETRIC DATA:**







## **Product datasheet**

## **FIL 50**



# ACCESORIES:

## **Assembly**



Product code:

ELWRST

#### Description:

ACC. ELECTROSTATICS WRIST STRAP



Product code:

F5COX/MMW F5COX/MMW F5PRREX/MMG F5PRREX/MMW

#### Description:

FIL 50 ACC. COVER X/MM GR.
FIL 50 ACC. COVER X/MM WH.
FIL 50 ACC. REC PROFIL X/MM GR.
FIL 50 ACC. REC PROFIL X/MM WH.



Product code:

F5JO

#### Description:

ACC. INTM JOINT B



#### Product code:

F5REECG F5REECW

#### Description:

FIL 50 ACC. REC END COVER GR. FIL 50 ACC. REC END COVER WH.



## Product code:

F5REHCG F5REHCW

# Description:

FIL 50 ACC. REC 90° CORNER GR. FIL 50 ACC. REC 90° CORNER WH.