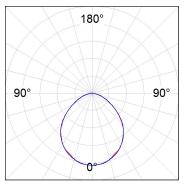

# **PHOTOMETRIC DATA:**

F53RE168HOOP840NG  $\eta = 100\%$ lmax = 414 cd/klmUTE: 1,00D CIE: 53 85 98 100 100