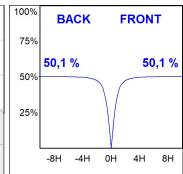

# **PHOTOMETRIC DATA:**

F53RE168HOOP840NG  $\eta = 100\%$ lmax = 414 cd/klmUTE: 1,00D CIE: 53 85 98 100 100