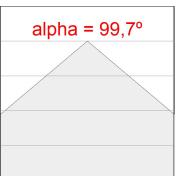

# **PHOTOMETRIC DATA:**

F53RE168HOOP840NG  $\eta = 100\%$ lmax = 414 cd/klmUTE: 1,00D CIE: 53 85 98 100 100