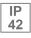

# Description:

LAMP recessed structure FIL 50 REC 1120. Manufactured from extruded recycled aluminum with a rate of 80%, with opal polycarbonate diffuser. Model for LED MID-POWER, colour temperature 4000K with CRI80 and with electronic gear included. IP43, IK07 ratings. Insulation Class I. Photobiological safety group 0. LED lifetime: 72.000 L80 B10. White and grey finishes available. Environmental Product Declaration - EPD®available, according to UNE-EN ISO 9001:2015 and UNE-EN ISO 14001:2015.