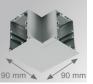

# **CUSTOM MADE OPTIONS:**























# **FIL 50**





# **PHOTOMETRIC DATA:**

F53RE168HOOP840NG  $\eta = 100\%$ lmax = 414 cd/klmUTE: 1,00D CIE: 53 85 98 100 100







# **Product datasheet**

# **FIL 50**



# ACCESORIES:

# **Assembly**



Product code:

ELWRST

#### Description:

ACC. ELECTROSTATICS WRIST STRAP



Product code:

F5COX/MMG F5COX/MMW F5PRREX/MMG F5PRREX/MMW

#### Description:

FIL 50 ACC. COVER X/MM GR.
FIL 50 ACC. COVER X/MM WH.
FIL 50 ACC. REC PROFIL X/MM GR.
FIL 50 ACC. REC PROFIL X/MM WH.



Product code:

F5DIX/MMOP

#### Description:

FIL 50 ACC. OPAL DIFFUSER X/MM



Product code:

F5JO

#### Description:

ACC. INTM JOINT B



# Product code:

F5REECG F5REECW

# Description:

FIL 50 ACC. REC END COVER GR. FIL 50 ACC. REC END COVER WH.



### Product code:

F5REHCG F5REHCW

# Description:

FIL 50 ACC. REC 90° CORNER GR. FIL 50 ACC. REC 90° CORNER WH.