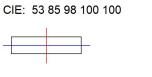

# **PHOTOMETRIC DATA:**

F53RE168HOOP830NG η = 100% Imax = 414 cd/klm UTE: 1,00D