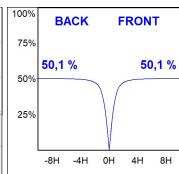

# **PHOTOMETRIC DATA:**

F53RE168HOOP830NG η = 100% Imax = 414 cd/klm UTE: 1,00D