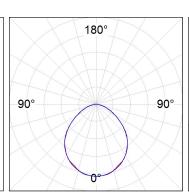

# **PHOTOMETRIC DATA:**

F53RE168HOOP830NG η = 100% Imax = 414 cd/klm UTE: 1,00D