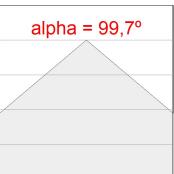

# **PHOTOMETRIC DATA:**

F53RE168HOOP830NG η = 100% Imax = 414 cd/klm UTE: 1,00D