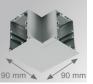

### Product code:

F5REHCG F5REHCW

# Description:

FIL 50 ACC. REC 90° CORNER GR. FIL 50 ACC. REC 90° CORNER WH.