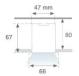

Finish: Gloss grey

Dimensions: 1.683 x 66 x 67 mm Weight: 2.860 g

Installation: Recessed

1,693 x 52 x 80 mm Recessing measures: