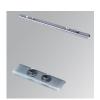

# Description:

LAMP recessed structure FIL 50 REC 1120. Manufactured from extruded recycled aluminum with a rate of 80%, with opal polycarbonate diffuser. Model for LED MID-POWER, colour temperature 4000K with CRI80 and with electronic gear included. IP43, IK07 ratings. Insulation Class I. Photobiological safety group 0. LED lifetime: 72.000 L80 B10. White and grey finishes available. Environmental Product Declaration - EPD®available, according to UNE-EN ISO 9001:2015 and UNE-EN ISO 14001:2015.

Finish: Gloss grey

Dimensions: 1.123 x 66 x 67 mm Weight: 2.166 g

Installation: Recessed

1,133 x 52 x 80 mm Recessing measures: