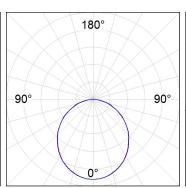

# **PHOTOMETRIC DATA:**

F53RE112MOOP840NG  $\eta = 100\%$ lmax = 367 cd/klmUTE: 1,00E

CIE: 48 79 96 100 100