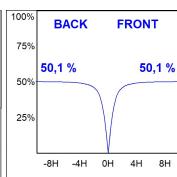

# **PHOTOMETRIC DATA:**

F53RE112MOOP840NG  $\eta = 100\%$ lmax = 367 cd/klmUTE: 1,00E

CIE: 48 79 96 100 100