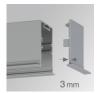

Finish: Gloss grey

Dimensions: 1.123 x 66 x 67 mm Weight: 2.166 g

Installation: Recessed

1,133 x 52 x 80 mm Recessing measures: