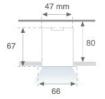

Finish: Gloss grey

Dimensions: 1.123 x 66 x 67 mm Weight: 2.166 g

Installation: Recessed

1,133 x 52 x 80 mm Recessing measures: