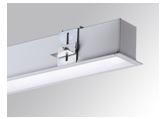

# Description:

LAMP recessed structure FIL 50 REC 1120. Manufactured from extruded recycled aluminum with a rate of 80%, with opal polycarbonate diffuser. Model for LED MID-POWER, colour temperature 4000K with CRI80 and with electronic gear included. IP43, IK07 ratings. Insulation Class I. Photobiological safety group 0. LED lifetime: 72.000 L80 B10. White and grey finishes available. Environmental Product Declaration - EPD®available, according to UNE-EN ISO 9001:2015 and UNE-EN ISO 14001:2015.

Finish: Gloss grey

Dimensions: 1.123 x 66 x 67 mm Weight: 2.166 g

Installation: Recessed

1,133 x 52 x 80 mm Recessing measures:

# **Assembly**

Product code:

ELWRST