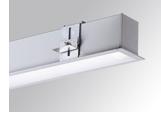

#### Description:

LAMP recessed structure FIL 50 REC 1120. Manufactured from extruded recycled aluminum with a rate of 80%, with opal polycarbonate diffuser. Model for LED MID-POWER, colour temperature 3000K with CRI80 and DALI electronic gear included. IP43, IK07 ratings. Insulation Class I. Photobiological safety group 0. LED lifetime: 72.000 L80 B10. White and grey finishes available. Environmental Product Declaration - EPD®available, according to UNE-EN ISO 9001:2015 and UNE-EN ISO 14001:2015.

# Finish:Gloss greyDimensions:1.123 x 66 x 67 mm

Weight: 2.166 g

Installation: Recessed

Recessing measures: 1,133 x 52 x 80 mm

# Assembly

Product code: ELWRST

Product code: F5COX/MMG F5COX/MMW F5PRREX/MMG F5PRREX/MMW