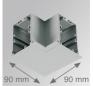

time: | 72.000 L80 B10 (Ta=25°C) | Gear:         | Adjustable DALI  |
| Power:        | 17.9W                    |               |                  |

### Light output tolerance +/- 10%



## **CUSTOM MADE OPTIONS:**



**FIL 50** 

F53RE112MOOP830DG

FIL50 G3 REC 1120 2600 WW OPAL DALI GR



## PHOTOMETRIC DATA :



## **Product datasheet**

# **FIL 50**

# ACCESORIES :

# Assembly



Product code: ELWRST





Product code: F5COX/MMG F5COX/MMW F5PRREX/MMG F5PRREX/MMW

# Description:

FIL 50 ACC. COVER X/MM GR. FIL 50 ACC. COVER X/MM WH. FIL 50 ACC. REC PROFIL X/MM GR. FIL 50 ACC. REC PROFIL X/MM WH.



Product code: F5DIX/MMOP





Product code: F5JO

Description: ACC. INTM JOINT B



Product code: F5REECG F5REECW

Description: FIL 50 ACC. REC END COVER GR. FIL 50 ACC. REC END COVER WH.



Product code: F5REHCG F5REHCW

# Description:

FIL 50 ACC. REC 90° CORNER GR. FIL 50 ACC. REC 90° CORNER WH.