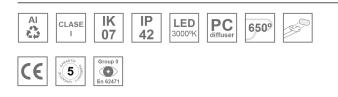

#### Description:

LAMP recessed structure FIL 50 REC 1120. Manufactured from extruded recycled aluminum with a rate of 80%, with opal polycarbonate diffuser. Model for LED MID-POWER, colour temperature 3000K with CRI80 and DALI electronic gear included. IP43, IK07 ratings. Insulation Class I. Photobiological safety group 0. LED lifetime: 72.000 L80 B10. White and grey finishes available. Environmental Product Declaration - EPD®available, according to UNE-EN ISO 9001:2015 and UNE-EN ISO 14001:2015.