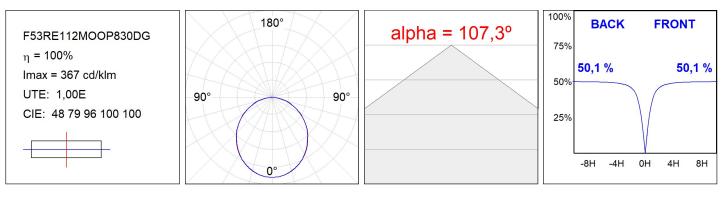

cessing measures: 1,133 x 52 x 80 mm

### **TECHNICAL SPECIFICATIONS:**

| Light output: | 1.966 lm                 | ⁰К:           | 3000             |
|---------------|--------------------------|---------------|------------------|
| Plum:         | 21,50W                   | CRI :         | 80               |
| Efficacy:     | 92,8 lm/w                | MacAdam:      | 3                |
| Туре:         | MID POWER LED            | Power Supply: | 220-240V 50/60Hz |
| LED Lifetime: | 72.000 L80 B10 (Ta=25°C) | Gear:         | Adjustable DALI  |
| Power:        | 17.9W                    |               |                  |

### Light output tolerance +/- 10%



## **CUSTOM MADE OPTIONS:**



**FIL 50** 

F53RE112MOOP830DG

FIL50 G3 REC 1120 2600 WW OPAL DALI GR



## PHOTOMETRIC DATA :



## **Product datasheet**

# **FIL 50**

# ACCESORIES :

# Assembly



Product code: ELWRST





Product code: F5COX/MMG F5COX/MMW F5PRREX/MMG F5PRREX/MMW

# Description:

FIL 50 ACC. COVER X/MM GR. FIL 50 ACC. COVER X/MM WH. FIL 50 ACC. REC PROFIL X/MM GR. FIL 50 ACC. REC PROFIL X/MM WH.



Product code: F5DIX/MMOP





Product code: F5JO

Description: ACC. INTM JOINT B



Product code: F5REECG F5REECW

Description: FIL 50 ACC. REC END COVER GR. FIL 50 ACC. REC END COVER WH.



Product code: F5REHCG F5REHCW

# Description:

FIL 50 ACC. REC 90° CORNER GR. FIL 50 ACC. REC 90° CORNER WH.