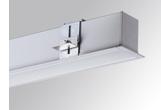

#### **Description:**

Finish:

LAMP recessed structure FIL 50 REC 1120. Manufactured from extruded aluminum with an 80% recycling rate, diffuser made of prismatic polycarbonate to control light distribution and reduce glare UGR<19. Model for LED MID-POWER, colour temperature 3000K with CRI80 and with electronic gear included. IP43, IK07 ratings. Insulation Class I. Photobiological safety group 0. LED lifetime: 72.000 L80 B10. White and grey finishes available. Environmental Product Declaration - EPD®available, according to UNE-EN ISO 9001:2015 and UNE-EN ISO 14001:2015.

#### Gloss grey Dimensions: 1.123 x 66 x 67 mm

Weight: 2.166 g

Installation: Recessed

1,133 x 52 x 80 mm **Recessing measures:** 

## Assembly

Product code: ELWRST

Product code: F5COX/MMG F5COX/MMW F5PRREX/MMG F5PRREX/MMW