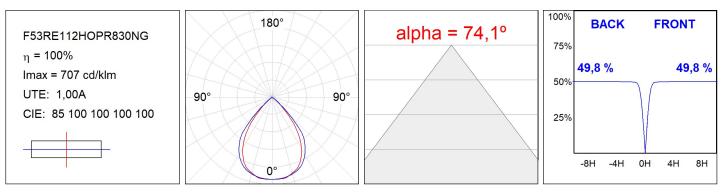

### F53RE112HOPR830NG

### **TECHNICAL SPECIFICATIONS:**

| Light output: | 4.448 lm                 | °K :          | 3000             |
|---------------|--------------------------|---------------|------------------|
| Plum:         | 40,10W                   | CRI :         | 80               |
| Efficacy:     | 110,9 lm/w               | MacAdam:      | 3                |
| UGR:          | <19                      | Power Supply: | 220-240V 50/60Hz |
| Туре:         | MID POWER LED            | Gear:         | Electronic       |
| LED Lifetime: | 72.000 L80 B10 (Ta=25°C) |               |                  |
| Power:        | 35.8W                    |               |                  |

#### Light output tolerance +/- 10%