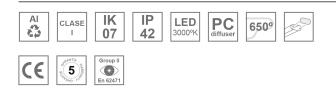

#### **Description:**

Finish:

LAMP recessed structure FIL 50 REC 1120. Manufactured from extruded aluminum with an 80% recycling rate, diffuser made of prismatic polycarbonate to control light distribution and reduce glare UGR<19. Model for LED MID-POWER, colour temperature 3000K with CRI80 and with electronic gear included. IP43, IK07 ratings. Insulation Class I. Photobiological safety group 0. LED lifetime: 72.000 L80 B10. White and grey finishes available. Environmental Product Declaration - EPD®available, according to UNE-EN ISO 9001:2015 and UNE-EN ISO 14001:2015.

### **TECHNICAL SPECIFICATIONS:**

| Light output: | 4.448 lm                 | °K :          | 3000             |
|---------------|--------------------------|---------------|------------------|
| Plum:         | 40,10W                   | CRI :         | 80               |
| Efficacy:     | 110,9 lm/w               | MacAdam:      | 3                |
| UGR:          | <19                      | Power Supply: | 220-240V 50/60Hz |
| Туре:         | MID POWER LED            | Gear:         | Electronic       |
| LED Lifetime: | 72.000 L80 B10 (Ta=25°C) |               |                  |
| Power:        | 35.8W                    |               |                  |