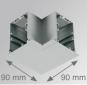

00 L80 B10 (Ta=25°C) |               |                  |
| Power:        | 35.8W                    |               |                  |

#### Light output tolerance +/- 10%



### **CUSTOM MADE OPTIONS:**



Worktitude for light

**FIL 50** 

F53RE112HOPR830NG

FIL50 G3 REC 1120 6200 WW PRISM GR





Worktitude for light

### Product datasheet

# **FIL 50**

# ACCESORIES :

## Assembly



Product code: ELWRST





Product code: F5COX/MMG F5COX/MMW F5PRREX/MMG F5PRREX/MMW

#### Description:

FIL 50 ACC. COVER X/MM GR. FIL 50 ACC. COVER X/MM WH. FIL 50 ACC. REC PROFIL X/MM GR. FIL 50 ACC. REC PROFIL X/MM WH.

Worktitude for light



Product code: F5JO

Description: ACC. INTM JOINT B



Product code: F5REECG F5REECW

Description: FIL 50 ACC. REC END COVER GR. FIL 50 ACC. REC END COVER WH.



Product code: F5REHCG F5REHCW

# Description: FIL 50 ACC. REC 90° CORNER GR. FIL 50 ACC. REC 90° CORNER WH.