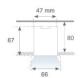

#### Gloss grey Dimensions: 1.123 x 66 x 67 mm

Weight: 2.166 g

Installation: Recessed

1,133 x 52 x 80 mm **Recessing measures:** 