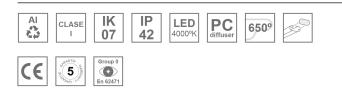

#### Description:

LAMP recessed structure FIL 50 REC 1120. Manufactured from extruded recycled aluminum with a rate of 80%, with opal polycarbonate diffuser. Model for LED MID-POWER, colour temperature 4000K with CRI80 and DALI electronic gear included. IP43, IK07 ratings. Insulation Class I. Photobiological safety group 0. LED lifetime: 72.000 L80 B10. White and grey finishes available. Environmental Product Declaration - EPD®available, according to UNE-EN ISO 9001:2015 and UNE-EN ISO 14001:2015.

### **TECHNICAL SPECIFICATIONS:**

| Light output: | 4.030 lm                 | ⁰K :          | 4000             |
|---------------|--------------------------|---------------|------------------|
| Plum:         | 40,10W                   | CRI :         | 80               |
| Efficacy:     | 100,5 lm/w               | MacAdam:      | 3                |
| Туре:         | MID POWER LED            | Power Supply: | 220-240V 50/60Hz |
| LED Lifetime: | 72.000 L80 B10 (Ta=25⁰C) | Gear:         | Adjustable DALI  |
| Power:        | 35.8W                    |               |                  |