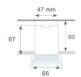

# Finish:Gloss greyDimensions:1.123 x 66 x 67 mm

Weight: 2.166 g

Installation: Recessed

Recessing measures: 1,133 x 52 x 80 mm