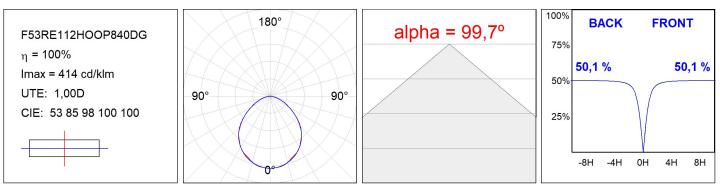

#### F53RE112HOOP840DG

### **TECHNICAL SPECIFICATIONS:**

| Light output: | 4.030 lm                 | ⁰K :          | 4000             |
|---------------|--------------------------|---------------|------------------|
| Plum:         | 40,10W                   | CRI :         | 80               |
| Efficacy:     | 100,5 lm/w               | MacAdam:      | 3                |
| Туре:         | MID POWER LED            | Power Supply: | 220-240V 50/60Hz |
| LED Lifetime: | 72.000 L80 B10 (Ta=25⁰C) | Gear:         | Adjustable DALI  |
| Power:        | 35.8W                    |               |                  |

#### Light output tolerance +/- 10%