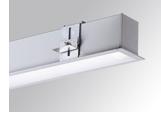

#### Description:

LAMP recessed structure FIL 50 REC 1120. Manufactured from extruded recycled aluminum with a rate of 80%, with opal polycarbonate diffuser. Model for LED MID-POWER, colour temperature 4000K with CRI80 and DALI electronic gear included. IP43, IK07 ratings. Insulation Class I. Photobiological safety group 0. LED lifetime: 72.000 L80 B10. White and grey finishes available. Environmental Product Declaration - EPD®available, according to UNE-EN ISO 9001:2015 and UNE-EN ISO 14001:2015.

# Finish:Gloss greyDimensions:1.123 x 66 x 67 mm

Weight: 2.166 g

Installation: Recessed

Recessing measures: 1,133 x 52 x 80 mm