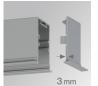

3                |
| Туре:         | MID POWER LED            | Power Supply: | 220-240V 50/60Hz |
| LED Lifetime: | 72.000 L80 B10 (Ta=25⁰C) | Gear:         | Adjustable DALI  |
| Power:        | 35.8W                    |               |                  |

#### Light output tolerance +/- 10%



## CUSTOM MADE OPTIONS:



**FIL 50** 

F53RE112HOOP840DG

FIL50 G3 REC 1120 6200 NW OPAL DALI GR





Worktitude for light

## **Product datasheet**

# **FIL 50**

# ACCESORIES :

# Assembly



Product code: ELWRST





Product code: F5COX/MMG F5COX/MMW F5PRREX/MMG F5PRREX/MMW

## Description:

FIL 50 ACC. COVER X/MM GR. FIL 50 ACC. COVER X/MM WH. FIL 50 ACC. REC PROFIL X/MM GR. FIL 50 ACC. REC PROFIL X/MM WH.



Product code: F5DIX/MMOP





Product code: F5JO

Description: ACC. INTM JOINT B



Product code: F5REECG F5REECW

Description: FIL 50 ACC. REC END COVER GR. FIL 50 ACC. REC END COVER WH.



Product code: F5REHCG F5REHCW

# Description:

FIL 50 ACC. REC 90° CORNER GR. FIL 50 ACC. REC 90° CORNER WH.