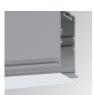

#### Description:

LAMP recessed structure FIL 50 REC 1120. Manufactured from extruded recycled aluminum with a rate of 80%, with opal polycarbonate diffuser. Model for LED MID-POWER, colour temperature 4000K with CRI80 and DALI electronic gear included. IP43, IK07 ratings. Insulation Class I. Photobiological safety group 0. LED lifetime: 72.000 L80 B10. White and grey finishes available. Environmental Product Declaration - EPD®available, according to UNE-EN ISO 9001:2015 and UNE-EN ISO 14001:2015.

# Finish:Gloss greyDimensions:1.123 x 66 x 67 mm

Weight: 2.166 g

Installation: Recessed

Recessing measures: 1,133 x 52 x 80 mm