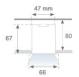

Finish: Matte white RAL 9010

1.123 x 66 x 67 mm Dimensions: Weight: 2.166 g

Installation: Recessed

1,133 x 52 x 80 mm Recessing measures: