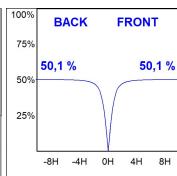

# **PHOTOMETRIC DATA:**

F53RE112HOOP830NW η = 100% Imax = 414 cd/klm UTE: 1,00D

Data according to regulations 2019/2020/EU and 2019/2015/EU