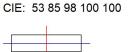

# **TECHNICAL SPECIFICATIONS:**

Light output: 3.846 Im °K: 3000 Plum: 40,10W CRI: 80 Efficacy: 95,9 lm/w 3 MacAdam:

Type: MID POWER LED Power Supply: 220-240V 50/60Hz

LED Lifetime: 72.000 L80 B10 (Ta=25°C) Gear: Electronic

# Light output tolerance +/- 10%