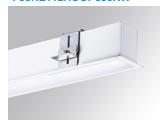

# FIL 50 G3 REC 1120 6200 WW OPAL WH

# Description:

LAMP recessed structure FIL 50 REC 1120. Manufactured from extruded recycled aluminum with a rate of 80%, with opal polycarbonate diffuser. Model for LED MID-POWER, colour temperature 3000K with CRI80 and with electronic gear included. IP43, IK07 ratings. Insulation Class I. Photobiological safety group 0. LED lifetime: 72.000 L80 B10. White and grey finishes available. Environmental Product Declaration - EPD®available, according to UNE-EN ISO 9001:2015 and UNE-EN ISO 14001:2015.

Finish: Matte white RAL 9010

1.123 x 66 x 67 mm Dimensions: Weight: 2.166 g

Installation: Recessed

1,133 x 52 x 80 mm Recessing measures: