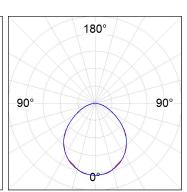

# **PHOTOMETRIC DATA:**

F53RE112HOOP830NW η = 100% Imax = 414 cd/klm UTE: 1,00D

Data according to regulations 2019/2020/EU and 2019/2015/EU