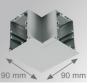

## Product code:

F5REHCG F5REHCW

# Description:

FIL 50 ACC. REC 90° CORNER GR. FIL 50 ACC. REC 90° CORNER WH.