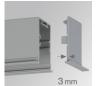

# Assembly

Product code: ELWRST

Product code: F5COX/MMG F5COX/MMW F5PRREX/MMG F5PRREX/MMW

## Description:

FIL 50 ACC. COVER X/MM GR. FIL 50 ACC. COVER X/MM WH. FIL 50 ACC. REC PROFIL X/MM GR. FIL 50 ACC. REC PROFIL X/MM WH.

Product code: F5DIX/MMOP

Product code: F5JO

Description: ACC. INTM JOINT B