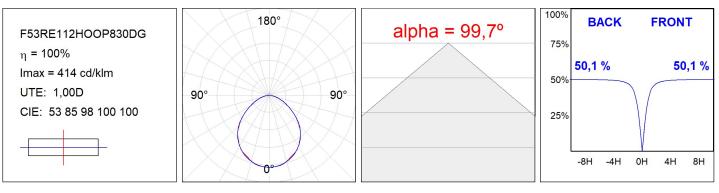

#### F53RE112HOOP830DG

## **TECHNICAL SPECIFICATIONS:**

| Light output: | 3.846 lm                 | ⁰K :          | 3000             |
|---------------|--------------------------|---------------|------------------|
| Plum:         | 40,10W                   | CRI :         | 80               |
| Efficacy:     | 95,9 lm/w                | MacAdam:      | 3                |
| Туре:         | MID POWER LED            | Power Supply: | 220-240V 50/60Hz |
| LED Lifetime: | 72.000 L80 B10 (Ta=25ºC) | Gear:         | Adjustable DALI  |
| Power:        | 35.8W                    |               |                  |

### Light output tolerance +/- 10%