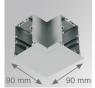

Product code: F5REECG F5REECW

Description: FIL 50 ACC. REC END COVER GR. FIL 50 ACC. REC END COVER WH.

Product code: F5REHCG F5REHCW

Description:

FIL 50 ACC. REC 90° CORNER GR. FIL 50 ACC. REC 90° CORNER WH.