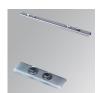

Gloss grey Dimensions: 1.123 x 66 x 67 mm

Weight: 2.166 g

Installation: Recessed

1,133 x 52 x 80 mm **Recessing measures:** 