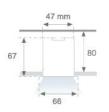

Gloss grey Dimensions: 1.123 x 66 x 67 mm

Weight: 2.166 g

Installation: Recessed

1,133 x 52 x 80 mm **Recessing measures:** 