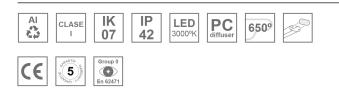

#### **Description:**

Finish:

LAMP recessed structure FIL 50 REC 1120. Manufactured from extruded recycled aluminum with a rate of 80%, with opal polycarbonate diffuser. Model for LED MID-POWER, colour temperature 3000K with CRI80 and DALI electronic gear included. IP43, IK07 ratings. Insulation Class I. Photobiological safety group 0. LED lifetime: 72.000 L80 B10. White and grey finishes available. Environmental Product Declaration - EPD®available, according to UNE-EN ISO 9001:2015 and UNE-EN ISO 14001:2015.

## **TECHNICAL SPECIFICATIONS:**

| Light output: | 3.846 lm                 | ⁰K :          | 3000             |
|---------------|--------------------------|---------------|------------------|
| Plum:         | 40,10W                   | CRI :         | 80               |
| Efficacy:     | 95,9 lm/w                | MacAdam:      | 3                |
| Туре:         | MID POWER LED            | Power Supply: | 220-240V 50/60Hz |
| LED Lifetime: | 72.000 L80 B10 (Ta=25ºC) | Gear:         | Adjustable DALI  |
| Power:        | 35.8W                    |               |                  |