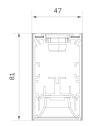

Finish: Matte white RAL 9010

Dimensions: 2.238 x 45 x 80 mm

Weight: 4.970 g

Installation: Surface