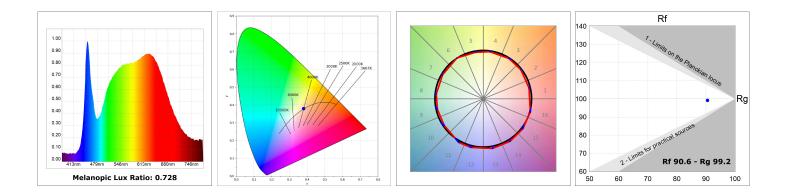

#### **TECHNICAL SPECIFICATIONS:**

| Light output: | 3.657 lm                 | °K :          | 4000             |
|---------------|--------------------------|---------------|------------------|
| Plum:         | 29,7W                    | CRI :         | 90               |
| Efficacy:     | 123,1 lm/w               | R9 :          | 67               |
| UGR:          | <15                      | MacAdam:      | 3                |
| Туре:         | MID POWER                | Power Supply: | 220-240V 50/60Hz |
| LED Lifetime: | 90.000 L80 B10 (Ta=25⁰C) | Gear:         | Electronic       |
| Power:        | 26W                      |               |                  |