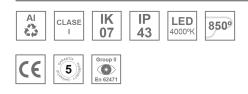

#### **Description:**

LAMP suspended or surface mounted structure FIL45 G2 SUR 2240. Manufactured from extruded aluminum with an 80% recycling rate, optic and black mat polycarbonate reflector TECH ULTRACONFORT to control light distribution and reduce glare UGR <15. Model for LED MID-POWER, colour temperature 4000K and IRC90. Electronic ON OFF gear included. IP20, IK07 ratings. Insulation Class I. Photobiological safety group 0. LED life time: 90.000 L80 B10. Available finishes: White, black and grey. Environmental Product Declaration - EPD®available, according to UNE-EN ISO 9001:2015 and UNE-EN ISO 14001:2015.