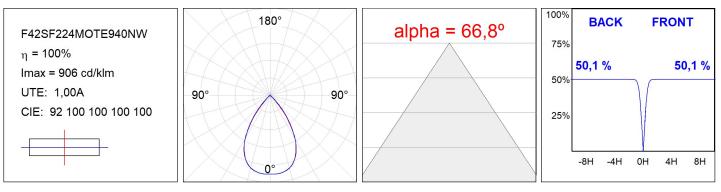

#### **TECHNICAL SPECIFICATIONS:**

| Light output: | 3.657 lm                 | °K :          | 4000             |
|---------------|--------------------------|---------------|------------------|
| Plum:         | 29,7W                    | CRI :         | 90               |
| Efficacy:     | 123,1 lm/w               | R9 :          | 67               |
| UGR:          | <15                      | MacAdam:      | 3                |
| Туре:         | MID POWER                | Power Supply: | 220-240V 50/60Hz |
| LED Lifetime: | 90.000 L80 B10 (Ta=25⁰C) | Gear:         | Electronic       |
| Power:        | 26W                      |               |                  |

#### Light output tolerance +/- 10%