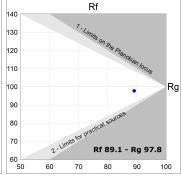

# **PHOTOMETRIC DATA:**

F41SFCC5MOPR940NG  $\eta = 99\%$ Imax = 968 cd/klm UTE: 0,99A

CIE: 90 100 100 100 99