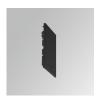

# Description:

LAMP suspended or surface mounted structure FIL45 CORNER CURVE SUR R545. Manufactured from extruded aluminum with an 80% recycling rate,opal comfort diffuser of translucent polycarbonate and an optical film to control light distribution and reduce glare UGR <19. Model for LED MID-POWER, colour temperature 4000K with CRI90 and with electronic gear included. IP43, except for suspended installation, which becomes IP20, IK07 ratings. Insulation Class I. Photobiological safety group 0. LED lifetime: 72.000h L80 B10. White, black and grey finishes available.

Finish: Gloss grey

Dimensions: 545 x 45 x 80 mm Weight: 2.400 g

Installation: Surface