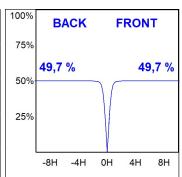

# **PHOTOMETRIC DATA:**

F41SFCC5MOPR940NG  $\eta = 99\%$ Imax = 968 cd/klm UTE: 0,99A

CIE: 90 100 100 100 99