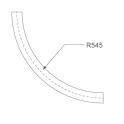

# FIL45 CR CV SUR R545 1950 9NW COMF GR

# Description:

LAMP suspended or surface mounted structure FIL45 CORNER CURVE SUR R545. Manufactured from extruded aluminum with an 80% recycling rate,opal comfort diffuser of translucent polycarbonate and an optical film to control light distribution and reduce glare UGR <19. Model for LED MID-POWER, colour temperature 4000K with CRI90 and with electronic gear included. IP43, except for suspended installation, which becomes IP20, IK07 ratings. Insulation Class I. Photobiological safety group 0. LED lifetime: 72.000h L80 B10. White, black and grey finishes available.

Finish: Gloss grey

Dimensions: 545 x 45 x 80 mm Weight: 2.400 g

Installation: Surface