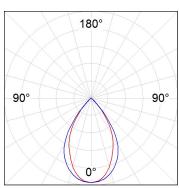

# **PHOTOMETRIC DATA:**

F41SFCC5MOPR940NG  $\eta = 99\%$ Imax = 968 cd/klm UTE: 0,99A

CIE: 90 100 100 100 99