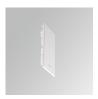

# Description:

LAMP suspended or surface mounted structure FIL45 CORNER CURVE SUR R545. Manufactured from extruded aluminum with an 80% recycling rate,opal comfort diffuser of translucent polycarbonate and an optical film to control light distribution and reduce glare UGR <19. Model for LED MID-POWER, colour temperature 4000K with CRI90 and with electronic gear included. IP43, except for suspended installation, which becomes IP20, IK07 ratings. Insulation Class I. Photobiological safety group 0. LED lifetime: 72.000h L80 B10. White, black and grey finishes available.

Finish: Gloss grey

Dimensions: 545 x 45 x 80 mm Weight: 2.400 g

Installation: Surface