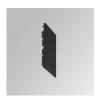

## FIL45 CR CV SUR R545 1950 9NW COMF BK

## Description:

LAMP suspended or surface mounted structure FIL45 CORNER CURVE SUR R545. Manufactured from extruded aluminum with an 80% recycling rate,opal comfort diffuser of translucent polycarbonate and an optical film to control light distribution and reduce glare UGR <19. Model for LED MID-POWER, colour temperature 4000K with CRI90 and with electronic gear included. IP43, except for suspended installation, which becomes IP20, IK07 ratings. Insulation Class I. Photobiological safety group 0. LED lifetime: 72.000h L80 B10. White, black and grey finishes available.

Finish: Matte black RAL 9011 Dimensions:

545 x 45 x 80 mm Weight: 2.400 g

Installation: Surface