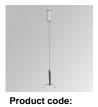

## Suspension

F4SUCCWIDE1000G

Description:

FIL45 CURVE ACC. QUICK STEEL CABLE 1M NK

Product code:

Description: F4SUCCWIDE4000G

FIL45 CURVE ACC. QUICK STEEL CABLE 4M NK