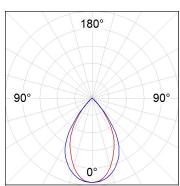

## **PHOTOMETRIC DATA:**

F41SFCC5MOPR940NB  $_{\eta}$  = 99% Imax = 968 cd/klm UTE: 0,99A

CIE: 90 100 100 100 99

Data according to regulations 2019/2020/EU and 2019/2015/EU