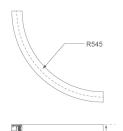

## FIL45 CR CV SUR R545 1950 9NW COMF BK

## Description:

LAMP suspended or surface mounted structure FIL45 CORNER CURVE SUR R545. Manufactured from extruded aluminum with an 80% recycling rate,opal comfort diffuser of translucent polycarbonate and an optical film to control light distribution and reduce glare UGR <19. Model for LED MID-POWER, colour temperature 4000K with CRI90 and with electronic gear included. IP43, except for suspended installation, which becomes IP20, IK07 ratings. Insulation Class I. Photobiological safety group 0. LED lifetime: 72.000h L80 B10. White, black and grey finishes available.

Finish: Matte black RAL 9011 Dimensions:

545 x 45 x 80 mm Weight: 2.400 g

Installation: Surface