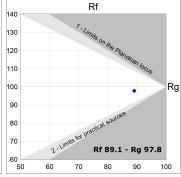

## **PHOTOMETRIC DATA:**

F41SFCC5MOPR940NB  $_{\eta}$  = 99% Imax = 968 cd/klm UTE: 0,99A

CIE: 90 100 100 100 99

Data according to regulations 2019/2020/EU and 2019/2015/EU