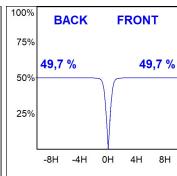

## **PHOTOMETRIC DATA:**

F41SFCC5MOPR940DW  $\eta = 99\%$ Imax = 968 cd/klm UTE: 0,99A

CIE: 90 100 100 100 99