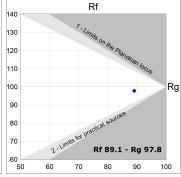

## **PHOTOMETRIC DATA:**

F41SFCC5MOPR940DW  $\eta = 99\%$ Imax = 968 cd/klm UTE: 0,99A

CIE: 90 100 100 100 99