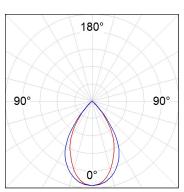

## **PHOTOMETRIC DATA:**

F41SFCC5MOPR940DW  $\eta = 99\%$ Imax = 968 cd/klm UTE: 0,99A

CIE: 90 100 100 100 99