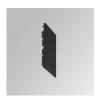

## Description:

LAMP suspended or surface mounted structure FIL45 CORNER CURVE SUR R545. Manufactured from extruded aluminum with an 80% recycling rate,opal comfort diffuser of translucent polycarbonate and an optical film to control light distribution and reduce glare UGR <19. Model for LED MID-POWER, colour temperature 4000K with CRI90 and DALI electronic gear included. IP43, except for suspended installation, which becomes IP20, IK07 ratings. Insulation Class I. Photobiological safety group 0. LED lifetime: 72.000h L80 B10. White, black and grey finishes available.

Finish: Matte white RAL 9010 Dimensions: 545 x 45 x 80 mm

Weight: 2.400 g

Installation: Surface

Light output: 1.300 lm °K: 4000 Plum: 13,7W CRI: 90 Efficacy: 94,9 lm/w R9: 71 UGR: <19 MacAdam: 3

Type: MID POWER LED Power Supply: 220-240V 50/60Hz LED Lifetime: 72.000 L80 B10 (Ta=25°C) Gear: Adjustable DALI