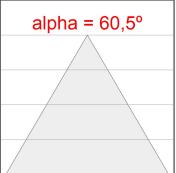

## **PHOTOMETRIC DATA:**

F41SFCC5MOPR940DW  $\eta = 99\%$ Imax = 968 cd/klm UTE: 0,99A

CIE: 90 100 100 100 99