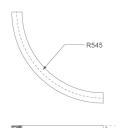

## FIL45 CR CV SUR R545 1950 9NW COMF DA WH

## Description:

LAMP suspended or surface mounted structure FIL45 CORNER CURVE SUR R545. Manufactured from extruded aluminum with an 80% recycling rate,opal comfort diffuser of translucent polycarbonate and an optical film to control light distribution and reduce glare UGR <19. Model for LED MID-POWER, colour temperature 4000K with CRI90 and DALI electronic gear included. IP43, except for suspended installation, which becomes IP20, IK07 ratings. Insulation Class I. Photobiological safety group 0. LED lifetime: 72.000h L80 B10. White, black and grey finishes available.

Finish: Matte white RAL 9010 Dimensions: 545 x 45 x 80 mm

Weight: 2.400 g

Installation: Surface

Light output: 1.300 lm °K: 4000 Plum: 13,7W CRI: 90 Efficacy: 94,9 lm/w R9: 71 UGR: <19 MacAdam: 3

Type: MID POWER LED Power Supply: 220-240V 50/60Hz LED Lifetime: 72.000 L80 B10 (Ta=25°C) Gear: Adjustable DALI