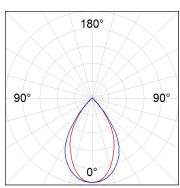

## **PHOTOMETRIC DATA:**

F41SFCC5MOPR940DG  $\eta = 99\%$ Imax = 968 cd/klm UTE: 0,99A

CIE: 90 100 100 100 99