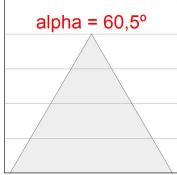

## **TECHNICAL SPECIFICATIONS:**

Light output: 1.300 lm °K: 4000 Plum: 13,7W CRI: 90 Efficacy: 94,9 lm/w R9: 71 UGR: <19 MacAdam: 3

Type: MID POWER LED Power Supply: 220-240V 50/60Hz LED Lifetime: 72.000 L80 B10 (Ta=25°C) Gear: Adjustable DALI