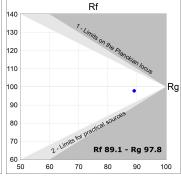

## **PHOTOMETRIC DATA:**

F41SFCC5MOPR940DG  $\eta = 99\%$ Imax = 968 cd/klm UTE: 0,99A

CIE: 90 100 100 100 99